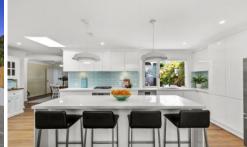

## Features:

- \_Living, family and dining areas all opening to rear entertaining
- \_Deluxe gas kitchen with stone benchtops and servery out to deck
- \_Spacious master bedroom with ensuite and walk-in robe
- Three other excellent bedrooms with built-in robes