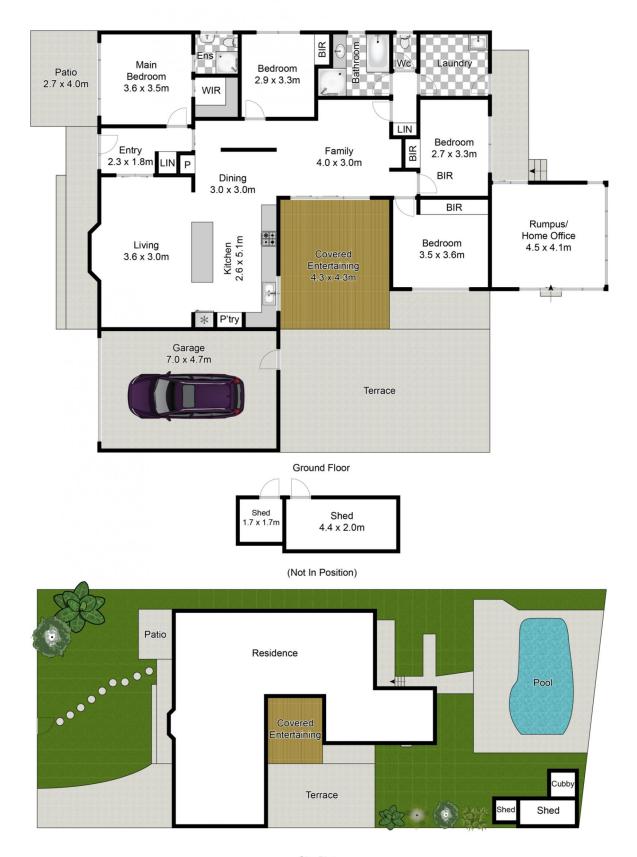

## **6 Hyndes Place Davidson NSW**

Placed in a family-friendly cul-de-sac among Davidson's spectacular surroundings, this exceptional brick home on an approx. 797 sqm , offers a superb indoor/outdoor flow enhanced by poolside entertaining and private northerly aspect. Delivering multiple living zones all flowing to vast entertainer's deck, the floorplan offers versatility designed with family in mind and includes that most needed home office.

## Features:

- \_Living, family and dining areas all opening to rear entertaining
- \_Deluxe gas kitchen with stone benchtops and servery out to deck
- \_Spacious master bedroom with ensuite and walk-in robe
- Three other excellent bedrooms with built-in robes

Site Plan

Whilst **bwrm.com.au** has made every attempt to ensure the accuracy of the floor plan contained here, measurements are approximate and no responsibility is taken for any error, omission, or mis-statement. This plan is for illustrative purposes only.