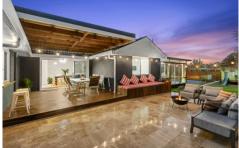

## **6 Hyndes Place Davidson NSW**

Placed in a family-friendly cul-de-sac among Davidson's spectacular surroundings, this exceptional brick home on an approx. 797 sqm , offers a superb indoor/outdoor flow enhanced by poolside entertaining and private northerly aspect. Delivering multiple living zones all flowing to vast entertainer's deck, the floorplan offers versatility designed with family in mind and includes that most needed home office.

## Features:

- \_Living, family and dining areas all opening to rear entertaining
- \_Deluxe gas kitchen with stone benchtops and servery out to deck
- \_Spacious master bedroom with ensuite and walk-in robe
- Three other excellent bedrooms with built-in robes