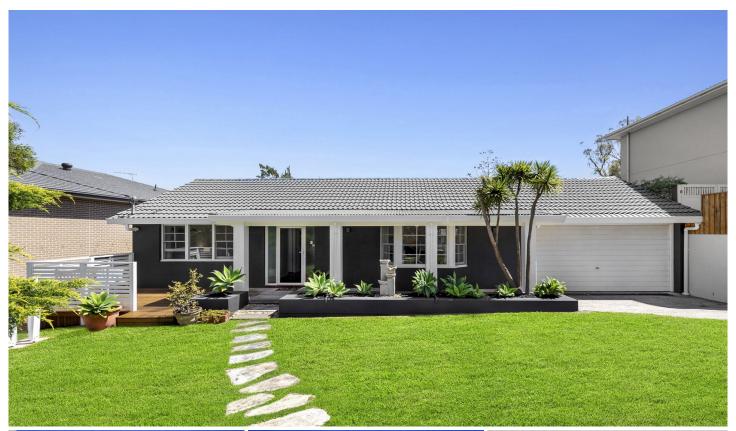

## **6 Hyndes Place Davidson NSW**

Placed in a family-friendly cul-de-sac among Davidson's spectacular surroundings, this exceptional brick home on an approx. 797 sqm , offers a superb indoor/outdoor flow enhanced by poolside entertaining and private northerly aspect. Delivering multiple living zones all flowing to vast entertainer's deck, the floorplan offers versatility designed with family in mind and includes that most needed home office.

## Features:

- \_Living, family and dining areas all opening to rear entertaining
- \_Deluxe gas kitchen with stone benchtops and servery out to deck
- \_Spacious master bedroom with ensuite and walk-in robe
- Three other excellent bedrooms with built-in robes

## 4 🕒 2 📛 2 🖨

Price : Sold prior to Auction \$2,560,210

Land Size: 797 sqm

**View**: https://www.jdhrealestate.com.au/sale/nsw/

northern-beaches/davidson/residential/hous

e/6672818

Darren Leach 9451 5224

Julia Leach 94515224