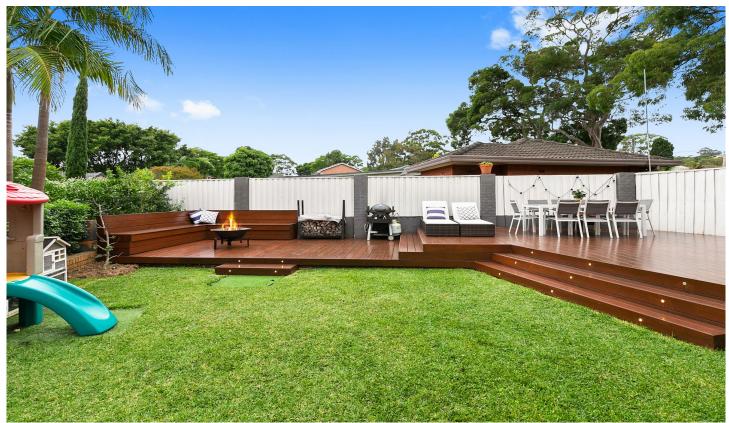

## 2/102a Carawa Road Cromer NSW

\*\*Saturday times are now full for this property, kindly email us through this website to be kept in the loop of updates

Tucked away from the road in a convenient Cromer pocket only moments to Cromer Public, buses and beaches, this beautifully renovated townhouse is a rare find with a unique entertaining deck and house sized lawn area. Offering stunning bathrooms, an open plan stone kitchen, three excellent bedrooms and added extras such as ducted air conditioning, it delivers a carefree lifestyle with convenience at its core.

## Features

\_Open plan design flows seamlessly to outdoor entertaining

\_Renovated kitchen with stone benchtops, dishwasher and breakfast bar

3 📭 2 🔓 2 😭

Price: Leased by Kristy & Chrissy \$1000 per week