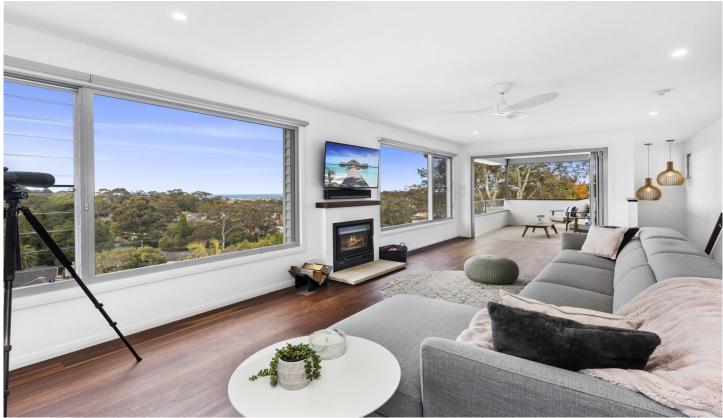

## 4 Lae Place Allambie Heights NSW

Privately set away from the road in a peaceful family enclave, this beautifully renovated home is best positioned to embrace morning light and breathtaking views to the horizon. Created as a family sanctuary with vast open plan living incorporating a brand new kitchen, four bedrooms including an enviable master retreat with fireplace, this exceptional home delivers lifestyle excellence and endless features.

## Features:

- \_Open plan living with bi-fold doors leading to covered entertaining area with outdoor kitchen and views to Manly
- \_Brand new kitchen includes induction cooking, pyrolytic oven and stone breakfast bar.
- \_Stunning master retreat with fireplace, ensuite, WIR and patio with wet bar
- Second master on main level with walk-in robe and