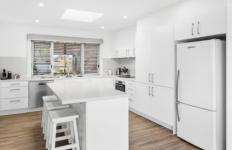

## Features:

- \_Open plan living with bi-fold doors leading to covered entertaining area with outdoor kitchen and views to Manly
- \_Brand new kitchen includes induction cooking, pyrolytic oven and stone breakfast bar.
- \_Stunning master retreat with fireplace, ensuite, WIR and patio with wet bar
- Second master on main level with walk-in robe and