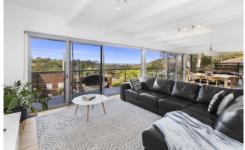

## 4 Lae Place Allambie Heights NSW

Privately set away from the road in a peaceful family enclave, this beautifully renovated home is best positioned to embrace morning light and breathtaking views to the horizon. Created as a family sanctuary with vast open plan living incorporating a brand new kitchen, four bedrooms including an enviable master retreat with fireplace, this exceptional home delivers lifestyle excellence and endless features.

## Features:

- \_Open plan living with bi-fold doors leading to covered entertaining area with outdoor kitchen and views to Manly
- \_Brand new kitchen includes induction cooking, pyrolytic oven and stone breakfast bar.
- \_Stunning master retreat with fireplace, ensuite, WIR and patio with wet bar
- Second master on main level with walk-in robe and