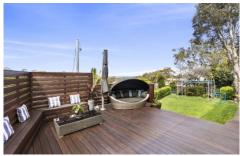

## Features:

- \_Open plan living with bi-fold doors leading to covered entertaining area with outdoor kitchen and views to Manly
- \_Brand new kitchen includes induction cooking, pyrolytic oven and stone breakfast bar.
- \_Stunning master retreat with fireplace, ensuite, WIR and patio with wet bar
- Second master on main level with walk-in robe and