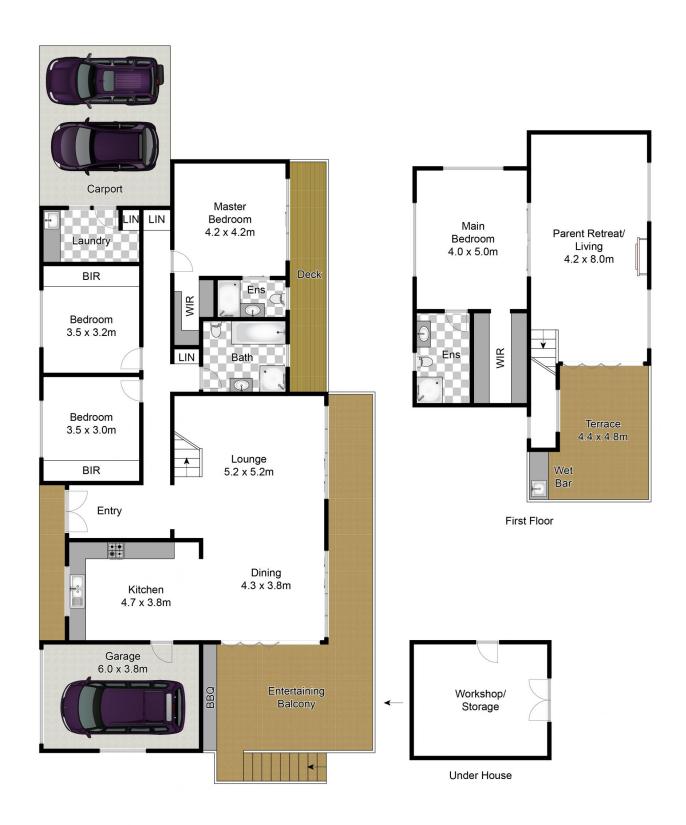

## 4 Lae Place Allambie Heights NSW

Privately set away from the road in a peaceful family enclave, this beautifully renovated home is best positioned to embrace morning light and breathtaking views to the horizon. Created as a family sanctuary with vast open plan living incorporating a brand new kitchen, four bedrooms including an enviable master retreat with fireplace, this exceptional home delivers lifestyle excellence and endless features.

## Features:

- \_Open plan living with bi-fold doors leading to covered entertaining area with outdoor kitchen and views to Manly
- \_Brand new kitchen includes induction cooking, pyrolytic oven and stone breakfast bar.
- \_Stunning master retreat with fireplace, ensuite, WIR and patio with wet bar
- Second master on main level with walk-in robe and