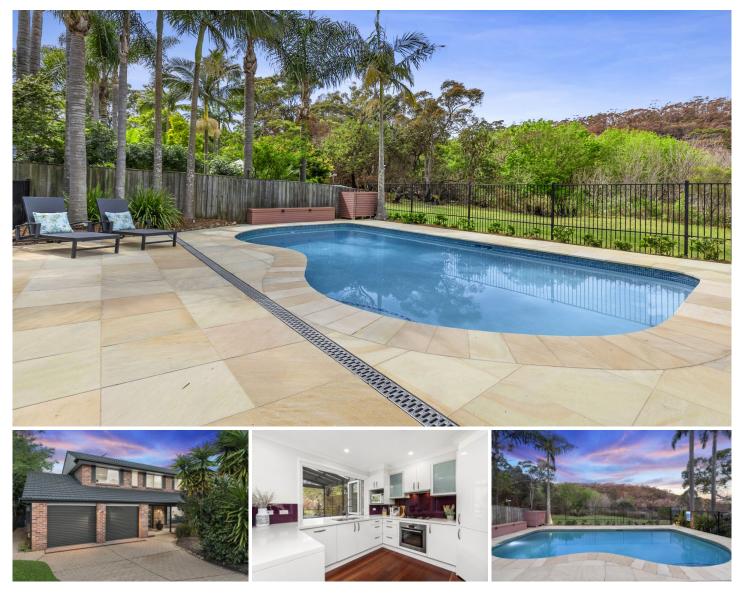

## 29 Mathews Street Davidson NSW

\*We are still conducting one on one inspections so email or call to book your private viewing\*

Placed in a peaceful cul-de-sac delivering a breathtaking Garigal National Park backdrop, this beautifully renovated two storey home on approximately 740sqm is the ultimate family entertainer. Featuring a spacious floorplan with renovated Ceasarstone kitchen flowing to oversized deck and level poolside gardens, it delivers generous bedroom accommodation and plenty of storage.

Features:

\_Spacious and flowing living zones with Bluegum timber flooring

\_Ceasarstone gas kitchen with Bosch appliances and servery to deck

\_Vast entertaining deck overlooking pool and national park

Land Size View

- : Sold at Auction \$2,810,000
- Land Size : 740 sqm

: https://www.jdhrealestate.com.au/sale/nsw/ northern-beaches/davidson/residential/hous e/6654426

Darren Leach 9451 5224

Julia Leach 94515224

Site Plan