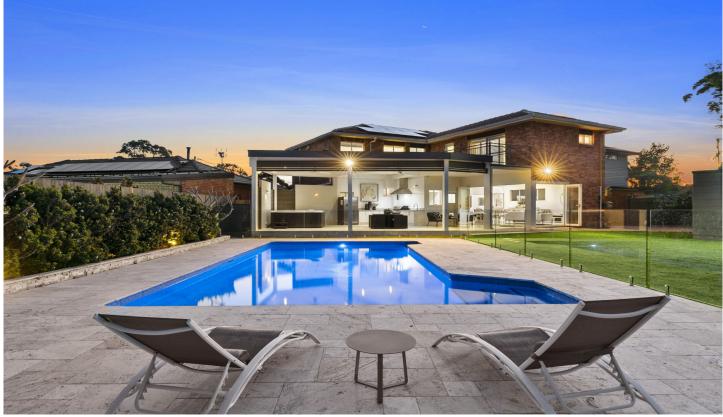

## **8 Emperor Place Forestville NSW**

Evoking dreams of family summers by the pool, this sumptuous home with north facing backyard, delivers the ultimate in grand-scale entertaining. Boasting approx 1000sqm of land basking in privacy and sun, the enviable rear yard is matched by vast and flowing indoor areas, a modern granite kitchen, five bedrooms, home office plus large storeroom or possible retreat.

## Features:

- \_Beautifully flowing and spacious floorplan with superb indoor/outdoor flow
- \_Modern granite kitchen with Smeg industrial cooking and triple pantry
- \_Upper level living or rumpus space with custom cabinetry \_Sparkling solar heated pool with travertine surrounds
- \_North facing and private level lawn perfect for kids and pets