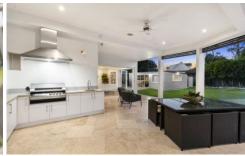

## Features:

- \_Beautifully flowing and spacious floorplan with superb indoor/outdoor flow
- \_Modern granite kitchen with Smeg industrial cooking and triple pantry
- \_Upper level living or rumpus space with custom cabinetry \_Sparkling solar heated pool with travertine surrounds
- \_North facing and private level lawn perfect for kids and pets