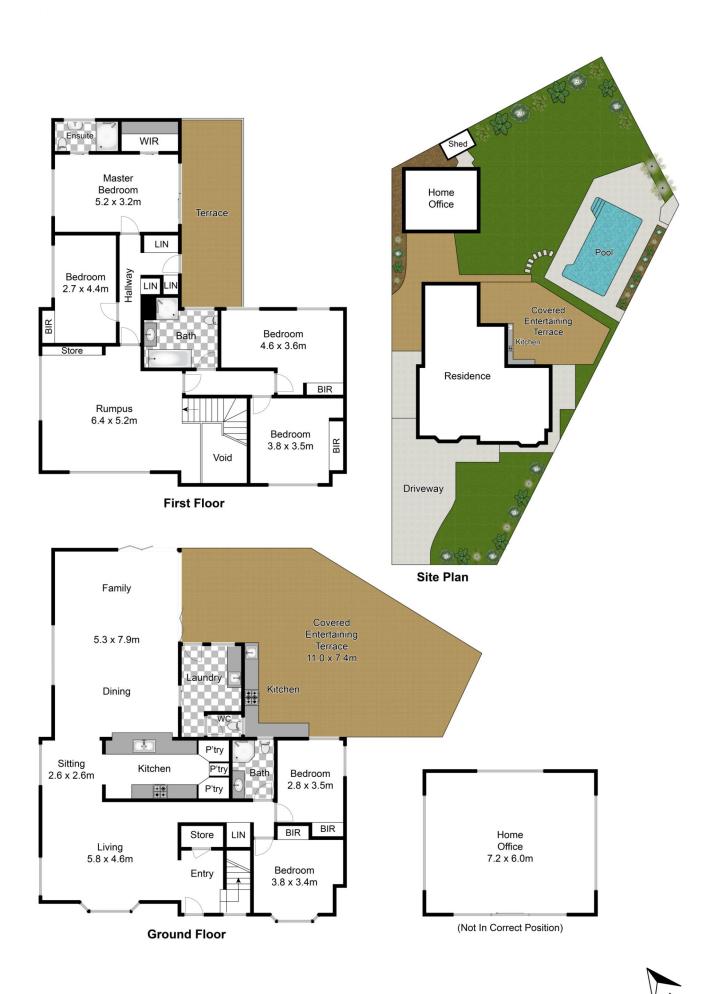

## **8 Emperor Place Forestville NSW**

Evoking dreams of family summers by the pool, this sumptuous home with north facing backyard, delivers the ultimate in grand-scale entertaining. Boasting approx 1000sqm of land basking in privacy and sun, the enviable rear yard is matched by vast and flowing indoor areas, a modern granite kitchen, five bedrooms, home office plus large storeroom or possible retreat.

## Features:

- \_Beautifully flowing and spacious floorplan with superb indoor/outdoor flow
- \_Modern granite kitchen with Smeg industrial cooking and triple pantry
- \_Upper level living or rumpus space with custom cabinetry \_Sparkling solar heated pool with travertine surrounds
- \_North facing and private level lawn perfect for kids and pets

5 🗀 3 🔓 2 🖨

Price : Sold prior to Auction \$3,350,000

Land Size: 1000 sqm

**View**: https://www.jdhrealestate.com.au/sale/nsw/

northern-beaches/forestville/residential/hous

e/6601367

Darren Leach 9451 5224

Julia Leach 94515224