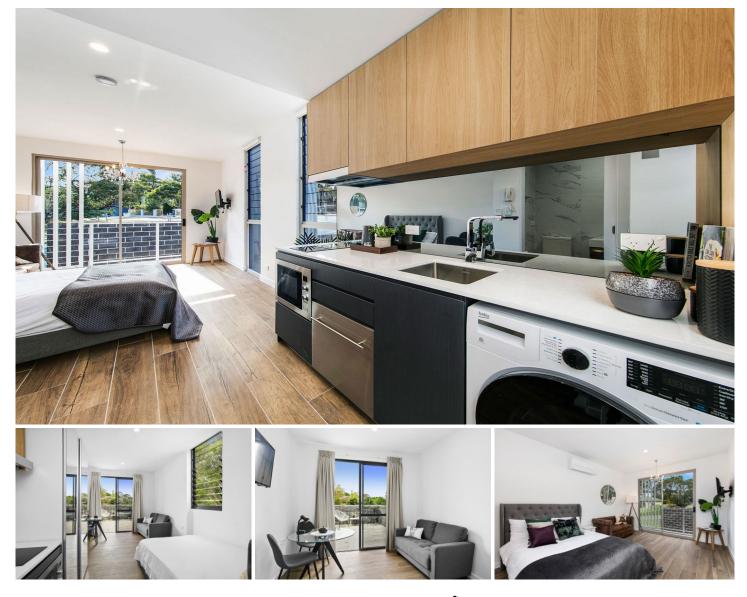

## 25/60 Binalong Avenue Allambie Heights NSW

Designed with the busy professional in mind, this lifestyle apartment is the perfect answer for the tenant wanting low maintenance, flexible living in a sleek modern setting. Fully furnished with tasteful inclusions, providing comforts such as modern furnishings, kitchen with dishwasher, air conditioning and in peaceful leafy surrounds.

## Features:

- \_Price starts at \$390 for 12 month lease!
- \_Last apartment available now!

\_Open plan studio apartment with quality hybrid flooring

**Price**: Leased by Chrissy and Kristy \$390pw

View : https://www.jdhrealestate.com.au/lease/nsw/nort hern-beaches/allambie-heights/residential/apart ment/6575405