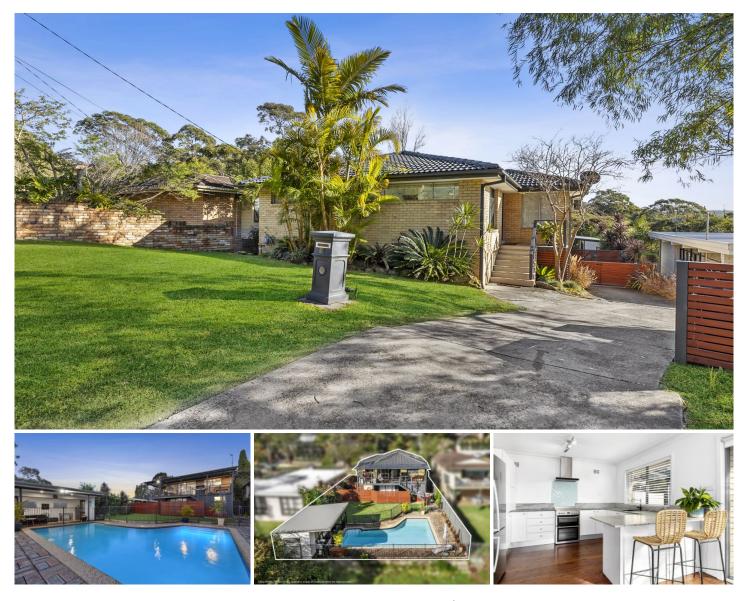

Set on a private north facing block bordering peaceful bushland reserve, this beautifully presented residence offers an immaculate family home with a potential rental income. Located in a relaxed and convenient setting, it is only footsteps to City buses, an easy stroll to Beacon Hill Public School and just a short drive to Narraweena Village, Warringah Mall and stunning beaches.

#### Features

\_Enviable open plan living flowing to all weather entertaining with bushland backdrop

\_Tranquil setting divided by green corridor that cannot be

# 20 Alkira Circuit, Narraweena