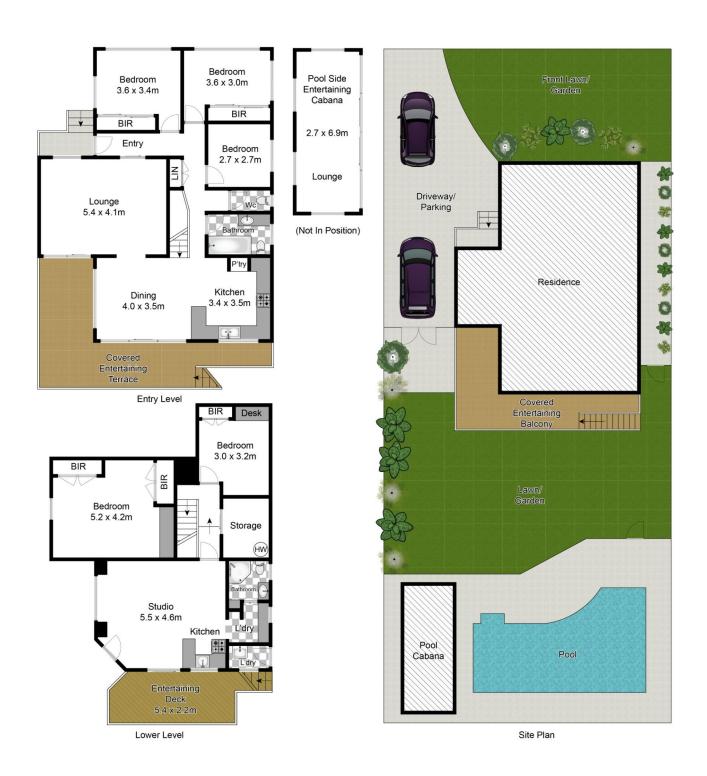

# Approx Land Area 175m Approx Land Area 559m<sup>2</sup> Whilst **bwrm.com.au** has made every attempt to ensure the accuracy of the floor plan contained here, measurements are approximate and no responsibility is taken for any error, omission, or mis-statement. This plan is for illustrative purposes only.

Approx House Area 175m<sup>2</sup>