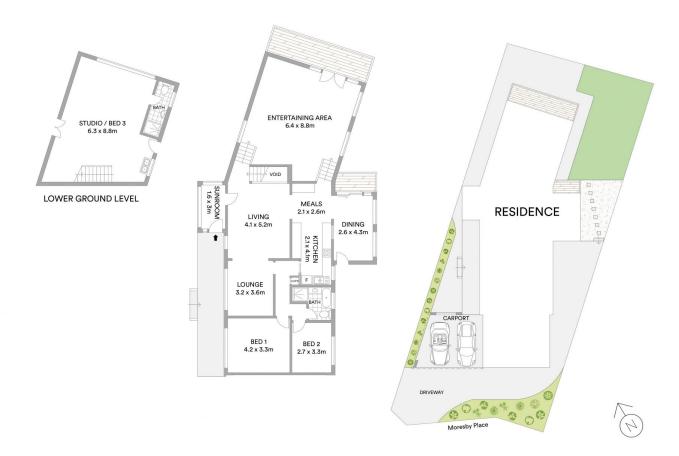

## 11 Moresby Place Allambie Heights NSW

\*\*Contact our office to arrange your private inspection - 9451 5224

Nestled in a private pocket backing reserve with views to the ocean, this light filled home offers versatile living spaces in a tranquil setting. Only moments to parks, Allambie Heights Public School and the village shops, it is an opportunity for those wanting a peaceful home for their short term situation.

## **Features**

- \_Spacious living, dining and family zones
- \_North facing deck and garden with tranquil views backing reserve
- \_Central gas kitchen seamlessly adjoins casual dining quarters
- \_Two large bedrooms plus a self-contained studio

3 🕮 2 🟪 2 🚘

Price: Leased by Kristy & Chrissy \$1,050pw

**View**: https://www.jdhrealestate.com.au/lease/nsw/nort hern-beaches/allambie-heights/residential/house/

6516450

Kristy Audsley 9451 5224

Christine Tyas 9451 5224

GROUND LEVEL

Scale in metres. Indicative only. All information contained herein is obtained from sources we believe to be accurate. We cannot guarantee its accuracy. You should make and rely on your own enquiries.