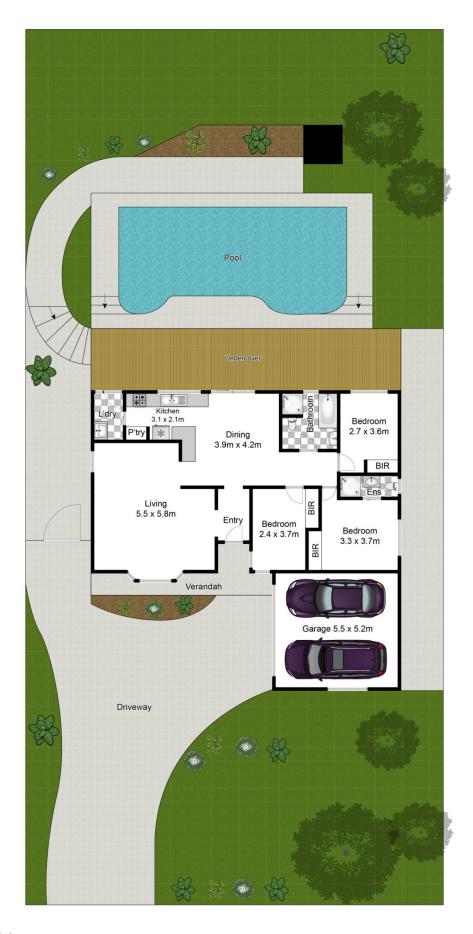

## 86 Kambora Avenue Davidson NSW

Here's a quick snapshot:

\_Boasting a sunny North East aspect.

\_Generous lounge with home office and plantation shutters.

\_The light filled open plan kitchen is perfectly positioned, with entertaining in mind

\_Salt water pool which overlooks the bushland vista.

\_Induction cook top & oven, ducted reverse cycle air conditioning, gas heating, and a double auto lock up garage.

Conveniently located to primary & high schools, Glenrose shopping centre, Yindela shops, CBD & Chatswood bus services.

Approx House Area 144m<sup>2</sup> Approx Land Area 712m<sup>2</sup>

Whilst **bwrm.com.au** has made every attempt to ensure the accuracy of the floor plan contained here, measurements are approximate and no responsibility is taken for any error, omission, or mis-statement. This plan is for illustrative purposes only.