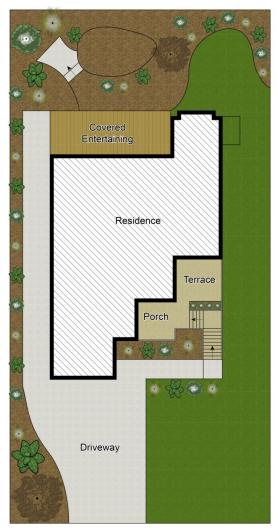

living. Capturing 180 degree views to the horizon from the brand new spotted gum deck and master retreat, the home offers fabulous indoor/outdoor areas surrounded by lush level lawns, entertaining decks and includes a private fire pit area.

## Features:

- \_Whisper quiet location with Manly Dam tracks at the end of the street
- \_Vast living space leads to separate dining with doors to front patio
- \_Spacious and sleek gas kitchen with breakfast bar overlooking deck
- \_Casual family area opens to fabulous all weather entertaining deck

5 📭 3 🔓 2 😭

Price : Sold at Auction \$3,000,000

Land Size: 809 sqm

**View**: https://www.jdhrealestate.com.au/sale/nsw/

northern-beaches/allambie-heights/residenti

al/house/6447375



Darren Leach 9451 5224



Julia Leach 94515224



First Floor





Site Plan