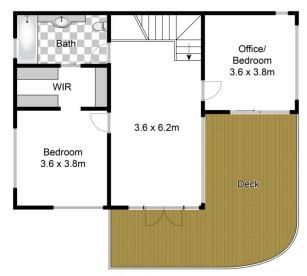

## 16 Jennifer Avenue Allambie Heights NSW

Offering superb livability and bedroom accommodation sprawled over two levels, this sumptuous oasis is a celebration of family living. Capturing 180 degree views to the horizon from the brand new spotted gum deck and master retreat, the home offers fabulous indoor/outdoor areas surrounded by lush level lawns, entertaining decks and includes a private fire pit area.

## Features:

- \_Whisper quiet location with Manly Dam tracks at the end of the street
- \_Vast living space leads to separate dining with doors to front patio
- \_Spacious and sleek gas kitchen with breakfast bar overlooking deck
- \_Casual family area opens to fabulous all weather entertaining deck