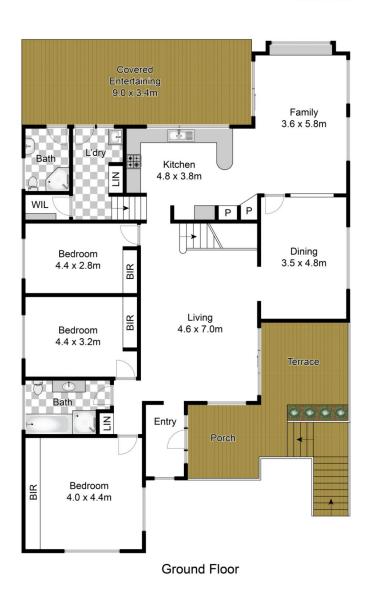

## 16 Jennifer Avenue Allambie Heights NSW

Offering superb livability and bedroom accommodation sprawled over two levels, this sumptuous oasis is a celebration of family living. Capturing 180 degree views to the horizon from the brand new spotted gum deck and master retreat, the home offers fabulous indoor/outdoor areas surrounded by lush level lawns, entertaining decks and includes a private fire pit area.

## Features:

- \_Whisper quiet location with Manly Dam tracks at the end of the street
- \_Vast living space leads to separate dining with doors to front patio
- \_Spacious and sleek gas kitchen with breakfast bar overlooking deck
- \_Casual family area opens to fabulous all weather entertaining deck