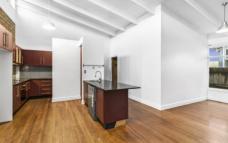

## **47b Bluegum Crescent Frenchs Forest NSW**

Presenting x-factor with high ceilings, decorative fireplace and exposed beams, this spacious three bedroom semi is brimming with extras and feels more like a house. Offering a wonderful open plan layout with granite kitchen and sunken lounge, it is a rare find with a separate powder room, front and rear entertaining plus a storage shed.

## **Features**

- \_Expansive opening plan layout with living, family and dining zones
- \_Granite kitchen with brand new dishwasher and electric cooking
- \_Three excellent bedrooms, two with built-ins
- \_\_Modern bathroom plus an additional powder room with vanity
- \_Private rear entertaining patio with large storage shed
- \_Enclosed front lawn and deck area great for kids