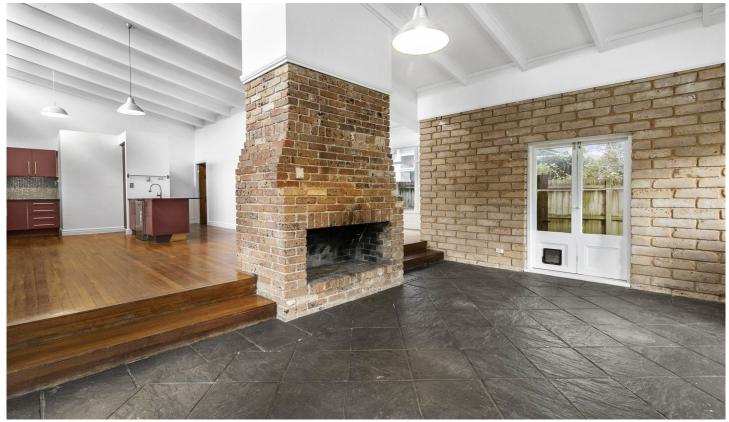

## **47b Bluegum Crescent Frenchs Forest NSW**

Presenting x-factor with high ceilings, decorative fireplace and exposed beams, this spacious three bedroom semi is brimming with extras and feels more like a house. Offering a wonderful open plan layout with granite kitchen and sunken lounge, it is a rare find with a separate powder room, front and rear entertaining plus a storage shed.

## **Features**

- \_Expansive opening plan layout with living, family and dining zones
- \_Granite kitchen with brand new dishwasher and electric cooking
- \_Three excellent bedrooms, two with built-ins
- \_\_Modern bathroom plus an additional powder room with vanity
- \_Private rear entertaining patio with large storage shed
- \_Enclosed front lawn and deck area great for kids