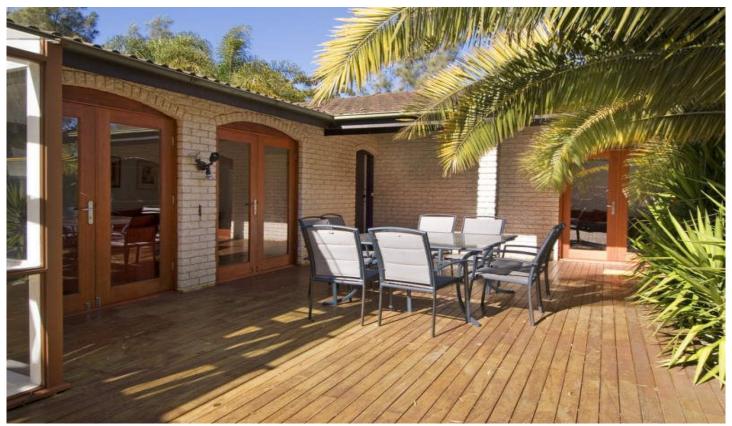

## **8 Calool Crescent Belrose NSW**

Situated next to a reserve this family friendly home represents fantastic value. The home offers a functional floorplan and generous living areas, flowing out to a North facing backyard and pool.

## Features include:

- \_Master with modern ensuite leading to sun filled decking
- \_Spacious kitchen overlooking rear yard and pool
- \_Bedrooms all with built in robes
- \_Ducted air con, gas heating, polished boards
- \_Low maintenance, easy care yard
- \_696 sqm level block
- \_Single lock up garage and room for boat/caravan storage