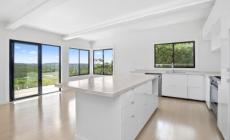

## 1/8 Ilford Road Frenchs Forest NSW

Occupying the penthouse of a triplex, this fully renovated apartment with stunning valley outlook offers expansive open plan living, tasteful modern updates and a house-like feel. Brimming with extras from industrial gas cooking, whitewash kitchen island, louvered windows, air conditioning and master with luxury ensuite, it is the perfect retreat for couples or small families.

## Features:

- \_Spacious living and dining space with 180-degree serene bush backdrop
- \_Gourmet gas kitchen with whitewash island, dishwasher and innovative storage
- \_Wrap-around travertine patio with north east aspect over the valley
- \_Master bedroom with ensuite, walk in robe plus built-in
- \_King sized 2nd bedroom with full length built-in