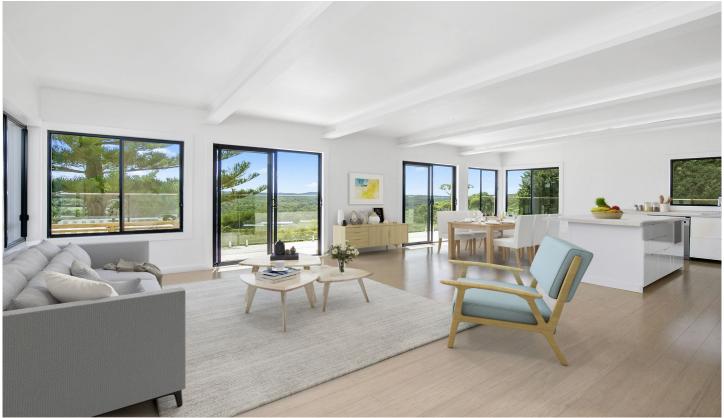

## 1/8 Ilford Road Frenchs Forest NSW

Occupying the penthouse of a triplex, this fully renovated apartment with stunning valley outlook offers expansive open plan living, tasteful modern updates and a house-like feel. Brimming with extras from industrial gas cooking, whitewash kitchen island, louvered windows, air conditioning and master with luxury ensuite, it is the perfect retreat for couples or small families.

## Features:

- \_Spacious living and dining space with 180-degree serene bush backdrop
- \_Gourmet gas kitchen with whitewash island, dishwasher and innovative storage
- \_Wrap-around travertine patio with north east aspect over the valley
- \_Master bedroom with ensuite, walk in robe plus built-in
- \_King sized 2nd bedroom with full length built-in