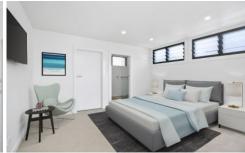

## Features:

- \_Spacious living and dining space with 180-degree serene bush backdrop
- \_Gourmet gas kitchen with whitewash island, dishwasher and innovative storage
- \_Wrap-around travertine patio with north east aspect over the valley
- \_Master bedroom with ensuite, walk in robe plus built-in
- \_King sized 2nd bedroom with full length built-in