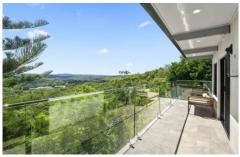

## 1/8 Ilford Road Frenchs Forest NSW

Occupying the penthouse of a triplex, this fully renovated apartment with stunning valley outlook offers expansive open plan living, tasteful modern updates and a house-like feel. Brimming with extras from industrial gas cooking, whitewash kitchen island, louvered windows, air conditioning and master with luxury ensuite, it is the perfect retreat for couples or small families.

## Features:

- \_Spacious living and dining space with 180-degree serene bush backdrop
- \_Gourmet gas kitchen with whitewash island, dishwasher and innovative storage
- \_Wrap-around travertine patio with north east aspect over the valley
- \_Master bedroom with ensuite, walk in robe plus built-in
- \_King sized 2nd bedroom with full length built-in