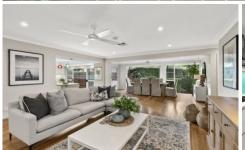

## **Features**

- \_Vast open plan living and dining space flowing to entertaining deck
- \_Gourmet gas kitchen with industrial IIve cooking, stone island and study desk
- \_Oversized master suite with walk-in robe, built-ins, opulent ensuite with freestanding bath
- \_Upper-level living or rumpus room perfect for kid's retreat
- \_Ducted air conditioning, split system in master, ceiling