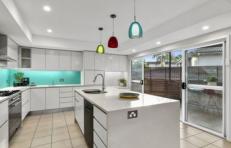

## **Features**

- \_Vast open plan living and dining space flowing to entertaining deck
- \_Gourmet gas kitchen with industrial IIve cooking, stone island and study desk
- \_Oversized master suite with walk-in robe, built-ins, opulent ensuite with freestanding bath
- \_Upper-level living or rumpus room perfect for kid's retreat
- \_Ducted air conditioning, split system in master, ceiling