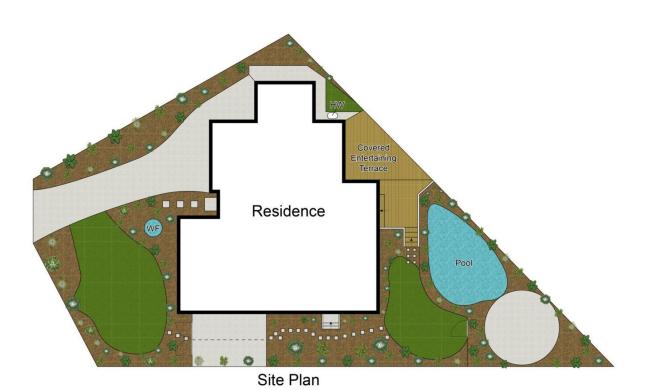

## 6 Horst Place Mona Vale NSW

Situated in a peaceful cul-de-sac among other quality homes, this sumptuous retreat is the perfect family entertainer. A traditional two storey layout with an effortless indoor/outdoor flow, the home comes complete with a chef's gas kitchen, six bedrooms with built-in wardrobes, three bathrooms and an inground pool nestled in private landscaped surrounds.