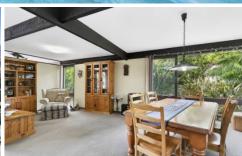

## Features:

- \_Spacious family zones flowing to alfresco dining and pool area
- \_Open plan kitchen with 40mm granite benchtops
- \_Master bedroom with ensuite and built- in robe
- \_Two other bedrooms with built-ins plus 4th bed or home office
- \_Sparkling saltwater pool with outdoor spa in tropical