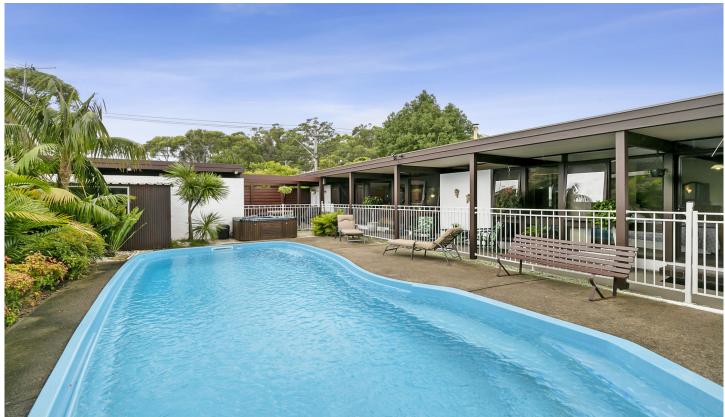

## 122 Forest Way Belrose NSW

Ready for immediate enjoyment with a light filled layout focused on poolside entertaining, this single level starter is brimming with extras including a granite kitchen, master with ensuite, outdoor spa and double car garaging. Offering complete convenience in the heart of Belrose only a level walk to buses, Wakehurst Public, Glenrose shops and sporting ovals, this classic home delivers exciting entry buying in a highly sought after suburb.

## Features:

- \_Spacious family zones flowing to alfresco dining and pool area
- \_Open plan kitchen with 40mm granite benchtops
- \_Master bedroom with ensuite and built- in robe
- \_Two other bedrooms with built-ins plus 4th bed or home office
- \_Sparkling saltwater pool with outdoor spa in tropical