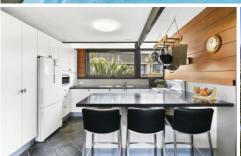

## Features:

- \_Spacious family zones flowing to alfresco dining and pool area
- \_Open plan kitchen with 40mm granite benchtops
- \_Master bedroom with ensuite and built- in robe
- \_Two other bedrooms with built-ins plus 4th bed or home office
- \_Sparkling saltwater pool with outdoor spa in tropical