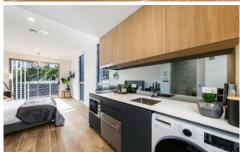

## 20/60 Binalong Avenue Allambie Heights NSW

Designed with the busy professional in mind, this lifestyle apartment is the perfect answer for the tenant wanting low maintenance, flexible living in a sleek modern setting. Fully furnished with tasteful inclusions, providing comforts such as modern furnishings, kitchen with dishwasher, air conditioning and in peaceful leafy surrounds.

## Features:

- \_Open plan studio apartment with quality hybrid flooring
- \_Living area provides deluxe lounge and dining suite
- \_Comfortable double bed with built-in robe
- \_Sleek stone kitchen includes microwave, dishwasher and laundry facilities
- \_Bathroom with stylish marble tiling
- \_Street parking (underground parking available for \$20 per week)