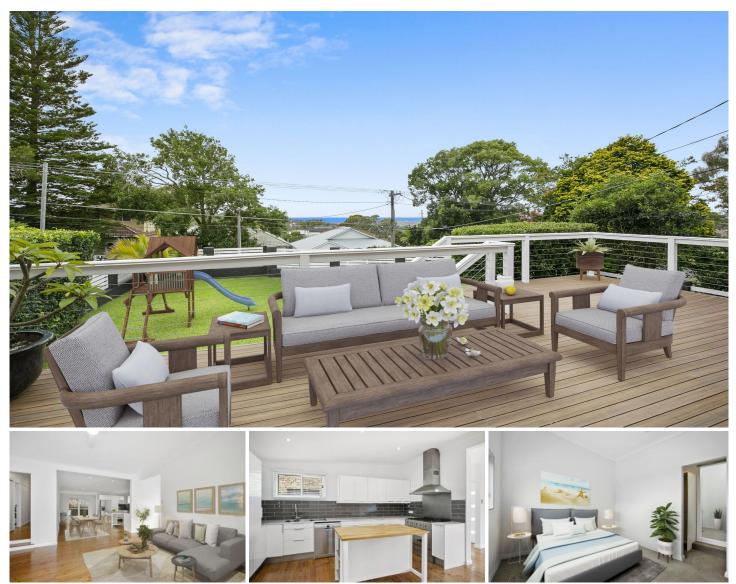

## 22 Government Road Beacon Hill NSW

This superb home has been renovated with family in mind and is perched on the high side to best capture the morning sun and views to the horizon. Offering a fantastic central family hub with loads of storage, renovated gas kitchen with dining and home office area, it is complimented by large front and rear entertaining decks and wonderful childsafe lawns.