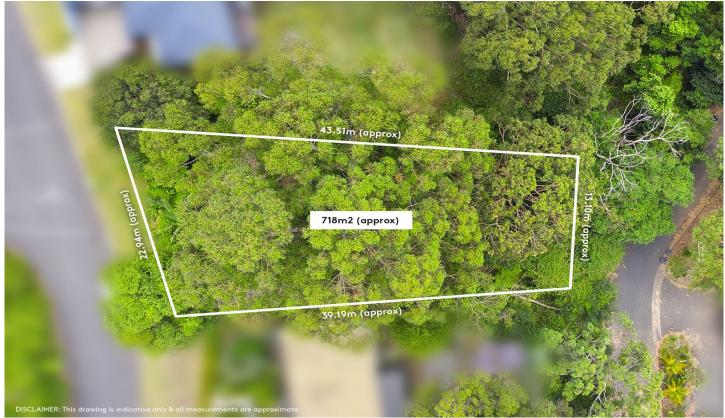

## 25 Lyly Road Allambie Heights NSW

Located in a quiet cul de sac and close to Westfield Warringah Mall, popular beaches, local cafes, golf club, schools and transport, this sloping parcel of land is just waiting for the right vision, as it offers an opportunity to build your dream home.

## Features:

- \_ Sloping block approx 18 20 degrees, with a dilapidated home
- \_ The parcel of land is approx 718sqm
- \_ Cul de sac location which is close to all local amenities
- Poised to capture far reaching ocean views and an extensive district outlook
- \_ Frontage of the block is 23m approx
- Sloping block which will suit an architectural design
- \_ Owner is happy to consider all genuine offers