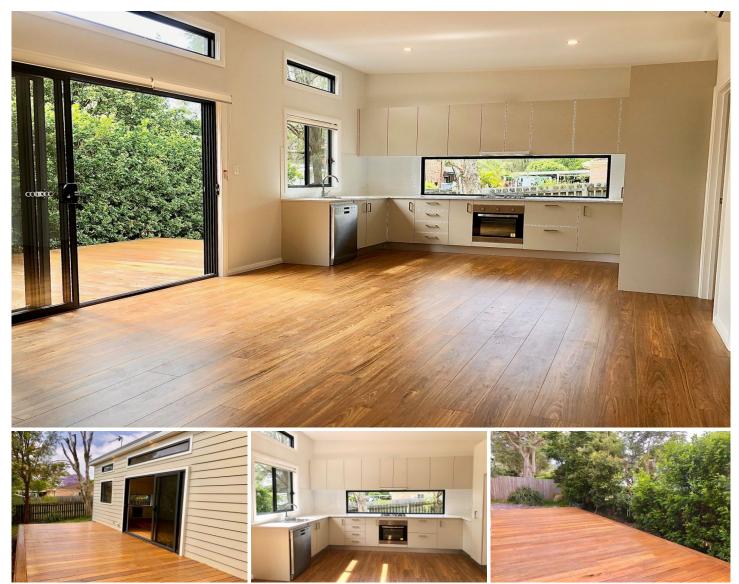

## 16a Normandy Road Allambie Heights NSW

Privately nestled at the rear and completely separate, this brand new two bedroom home offers oversized living with rear entertaining to match. Designed with light and space in mind it offers high ceilings, a modern gas kitchen, two bedrooms both with built-ins and a wonderful living space flowing to vast entertaining deck and gardens.

## Features:

- \_Very private, brand new separate two bedroom house
- \_Modern open plan living with high ceilings flowing to deck
- \_Sleek gas kitchen with stone benchtops and pantry
- \_Two bedrooms both with built-ins and ceiling fans
- \_Pristine bathroom with quality fittings
- \_Air conditioning, gas points for the bbq
- \_Internal laundry and cabinetry

\_Private entertaining deck with landscaped lawns and gardens