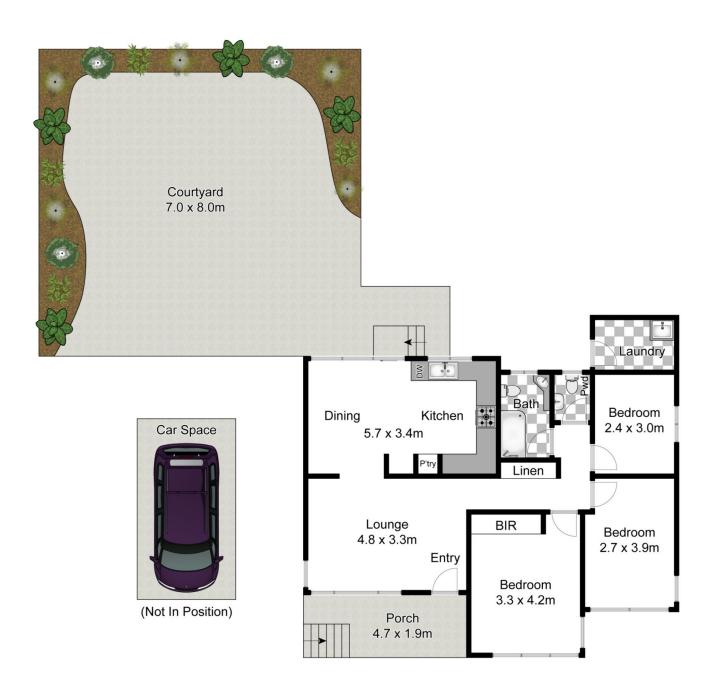

## 1/21 Derna Crescent Allambie Heights NSW

Nestled in one of Allambie's favourite street bordering the bush, this lower duplex has been freshly painted and offers spacious living in a serene setting. Providing a sleek modern gas kitchen, it is complete with three good sized bedrooms, off street parking plus a rear leafy courtyard.

## Features:

- \_Freshly painted with polished flooring throughout
- \_Spacious living area opens to front balcony with leafy outlook
- \_Modern gas kitchen with stone bench top and dining area
- \_Three bedrooms, master with built-ins
- \_White and bright family bathroom with shower over bath
- Rear leafy courtyard, could also be great for storage for kayaks/shed
- \_Off street car space. separate laundry with further space for storage