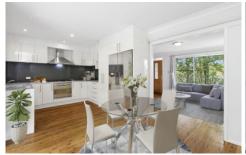

## Features:

- \_Freshly painted with polished flooring throughout
- \_Spacious living area opens to front balcony with leafy outlook
- \_Modern gas kitchen with stone bench top and dining area
- \_Three bedrooms, master with built-ins
- \_White and bright family bathroom with shower over bath
- Rear leafy courtyard, could also be great for storage for kayaks/shed
- \_Off street car space. separate laundry with further space for storage