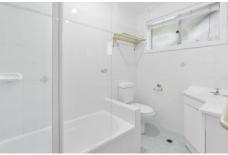

## Features:

- \_Freshly painted with polished flooring throughout
- \_Spacious living area opens to front balcony with leafy outlook
- \_Modern gas kitchen with stone bench top and dining area
- \_Three bedrooms, master with built-ins
- \_White and bright family bathroom with shower over bath
- Rear leafy courtyard, could also be great for storage for kayaks/shed
- \_Off street car space. separate laundry with further space for storage