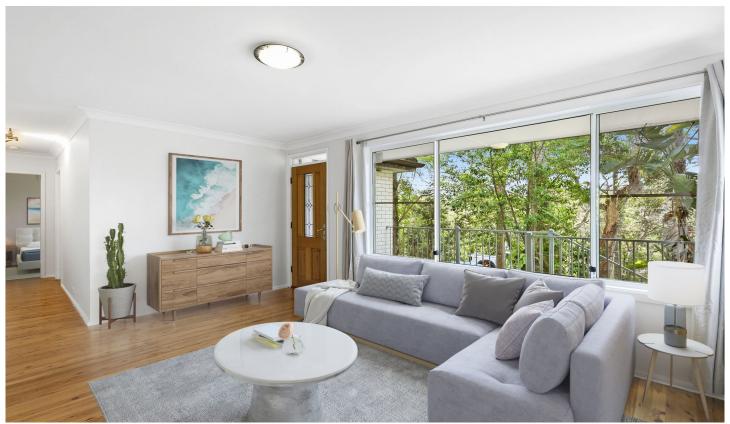

## 1/21 Derna Crescent Allambie Heights NSW

Nestled in one of Allambie's favourite street bordering the bush, this lower duplex has been freshly painted and offers spacious living in a serene setting. Providing a sleek modern gas kitchen, it is complete with three good sized bedrooms, off street parking plus a rear leafy courtyard.

## Features:

- \_Freshly painted with polished flooring throughout
- \_Spacious living area opens to front balcony with leafy outlook
- \_Modern gas kitchen with stone bench top and dining area
- \_Three bedrooms, master with built-ins
- \_White and bright family bathroom with shower over bath
- Rear leafy courtyard, could also be great for storage for kayaks/shed
- \_Off street car space. separate laundry with further space for storage