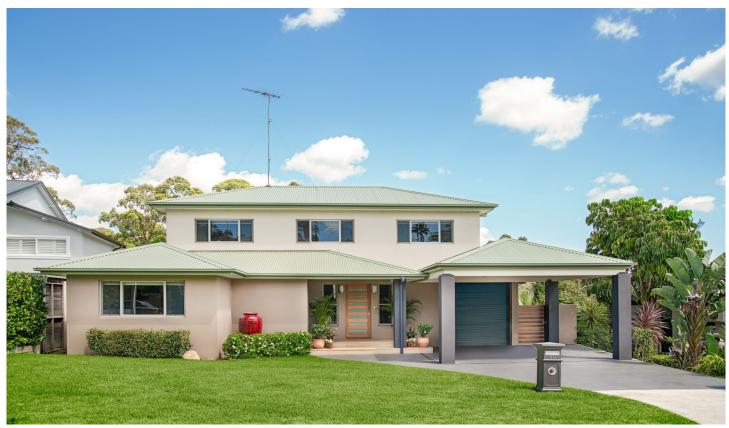

## 30 Karalta Crescent Belrose NSW

Backing onto National park with amazing sunsets and bushland views this family home delivers a lifestyle of convenience and flawless indoor/outdoor living. Features:

- \_Level 721 sqm approx parcel of land with manicured gardens and lawns.
- \_ Cul de sac location.
- \_ Separate parent retreat and teenage retreat.
- \_ Home office facilities for those now working from home.
- Recently renovated with gourmet stone and gas kitchen.
- Split levels offering a versatile floorplan for the growing family.
- \_Ducted zoned air conditioning

## 5 🗀 3 🔓 2 🖨

**Price** : Sold \$2,520,000

Land Size: 721 sqm

View : https://www.jdhrealestate.com.au/sale/nsw/

northern-beaches/belrose/residential/house/

5991040

**Darren Leach** 9451 5224