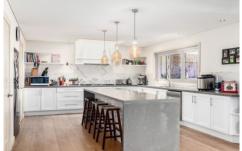

## 30 Karalta Crescent Belrose NSW

Backing onto National park with amazing sunsets and bushland views this family home delivers a lifestyle of convenience and flawless indoor/outdoor living. Features:

- \_Level 721 sqm approx parcel of land with manicured gardens and lawns.
- \_ Cul de sac location.
- \_ Separate parent retreat and teenage retreat.
- \_ Home office facilities for those now working from home.
- Recently renovated with gourmet stone and gas kitchen.
- Split levels offering a versatile floorplan for the growing family.
- \_Ducted zoned air conditioning