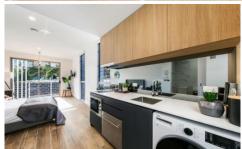

## 8/60 Binalong Avenue Allambie Heights NSW

Designed with the busy professional in mind, this lifestyle apartment is the perfect answer for the tenant wanting low maintenance, flexible living in a sleek modern setting. Fully furnished with tasteful inclusions, providing comforts such as modern furnishings, kitchen with dishwasher, air conditioning and in peaceful leafy surrounds.

## Features:

- \_Open plan studio apartment with quality hybrid flooring
- \_Living area provides deluxe lounge and dining suite
- \_Comfortable double bed with built-in robe
- \_Sleek stone kitchen includes microwave, dishwasher and laundry facilities
- \_Bathroom with stylish marble tiling
- \_Street parking (covered parking available for \$20 per week)