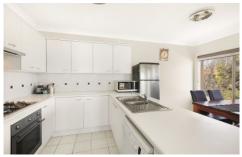

## Features:

- \_Spacious air conditioned living flows to wrap around balcony
- \_Versatile dining/office area perfect for those who work from home
- \_Modern kitchen with gas appliances and dishwasher
- \_Master bedroom with large built-ins and spa ensuite
- \_Good sized second bedroom with built-in
- \_Internal laundry (dryer included)
- \_Single carspace plus visitor parking
- \_Pet friendly complex with swimming pool, gym and sauna