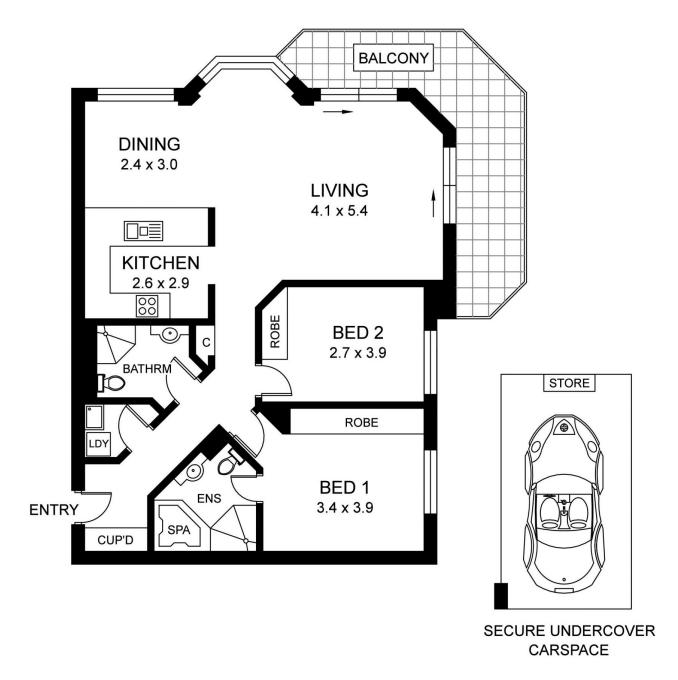

## Features:

- \_Spacious air conditioned living flows to wrap around balcony
- \_Versatile dining/office area perfect for those who work from home
- \_Modern kitchen with gas appliances and dishwasher
- \_Master bedroom with large built-ins and spa ensuite
- \_Good sized second bedroom with built-in
- \_Internal laundry (dryer included)
- \_Single carspace plus visitor parking
- \_Pet friendly complex with swimming pool, gym and sauna

## 2 2 1 2

Price: \$710 per week

View : https://www.jdhrealestate.com.au/lease/nsw/nort

hern-beaches/manly-vale/residential/apartment/5

923787

Julia Leach 94515224

Kristy Audsley 9451 5224

PLANS ARE ONLY INDICATIVE OF LAYOUT AND SHOULD NOT BE TAKEN AS AN EXACT REPRESENTATION OF THE PROPERTY. DIMENSIONS, ASPECT AND ANY FLOOR AREAS GIVEN ARE APPROXIMATES ONLY.

Manly Vale 135/8 Koorala Street Internal Area approx. 90 sqm 0 \_\_\_\_\_\_ 3 M

Disclaimer: The information contained herein has been gathered from the vendor of the property and professional service providers and we cannot verify its accuracy either way. Prospective purchasers must rely upon their own enquiries and should first verify the accuracy of the information before proceeding with a purchase.