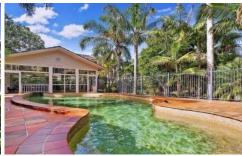

## Features:

- \_Spacious air conditioned living flows to wrap around balcony
- \_Versatile dining/office area perfect for those who work from home
- \_Modern kitchen with gas appliances and dishwasher
- \_Master bedroom with large built-ins and spa ensuite
- \_Good sized second bedroom with built-in
- \_Internal laundry (dryer included)
- \_Single carspace plus visitor parking
- \_Pet friendly complex with swimming pool, gym and sauna