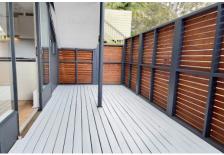

## 20B Alkira Circuit Narraweena NSW

Recently updated with crisp white interiors, matte black fittings and plush grey carpets, this beautifully presented residence offers sleek, modern spaces in a private, relaxed setting. Comprising fresh open plan living, generous bedroom with study nook plus an oversized enclosed courtyard with sunlit deck, this lower duplex is brimming with extras and dressed to impress.

## Features:

- \_Crisp white open plan living and dining with timber flooring \_Gourmet kitchen with stainless steel appliances
- \_Generous bedroom with twin built-ins and study nook
- \_Private north facing deck and enclosed courtyard with garden area
- \_Updated bathroom, internal laundry, ample cupboards throughout
- \_Own washing line, new roller blinds, new paint and