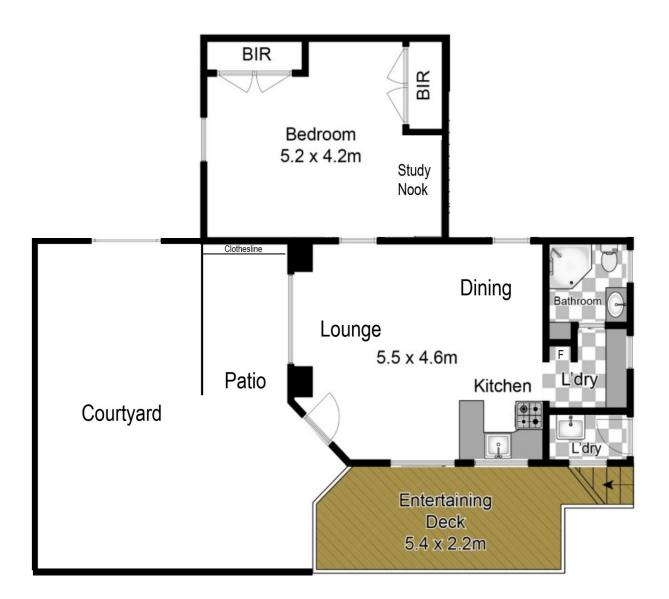

## 20B Alkira Circuit Narraweena NSW

Recently updated with crisp white interiors, matte black fittings and plush grey carpets, this beautifully presented residence offers sleek, modern spaces in a private, relaxed setting. Comprising fresh open plan living, generous bedroom with study nook plus an oversized enclosed courtyard with sunlit deck, this lower duplex is brimming with extras and dressed to impress.

## Features:

- \_Crisp white open plan living and dining with timber flooring \_Gourmet kitchen with stainless steel appliances
- \_Generous bedroom with twin built-ins and study nook
- \_Private north facing deck and enclosed courtyard with garden area
- \_Updated bathroom, internal laundry, ample cupboards throughout
- \_Own washing line, new roller blinds, new paint and