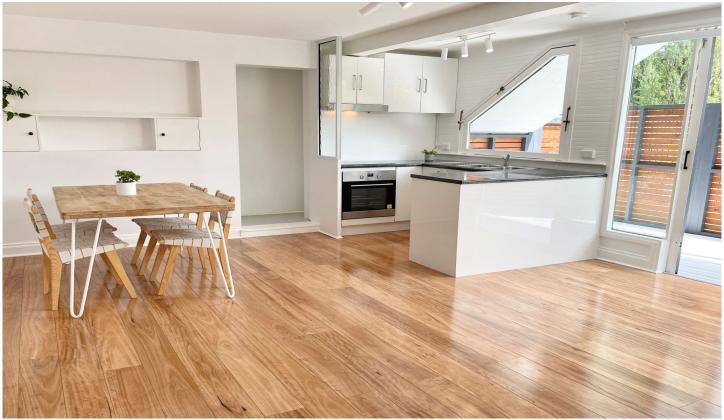

## 20B Alkira Circuit Narraweena NSW

Recently updated with crisp white interiors, matte black fittings and plush grey carpets, this beautifully presented residence offers sleek, modern spaces in a private, relaxed setting. Comprising fresh open plan living, generous bedroom with study nook plus an oversized enclosed courtyard with sunlit deck, this lower duplex is brimming with extras and dressed to impress.

## Features:

- \_Crisp white open plan living and dining with timber flooring \_Gourmet kitchen with stainless steel appliances
- \_Generous bedroom with twin built-ins and study nook
- \_Private north facing deck and enclosed courtyard with garden area
- \_Updated bathroom, internal laundry, ample cupboards throughout
- \_Own washing line, new roller blinds, new paint and