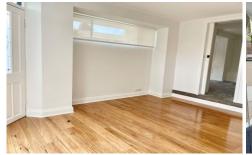

## 20B Alkira Circuit Narraweena NSW

Recently updated with crisp white interiors, matte black fittings and plush grey carpets, this beautifully presented residence offers sleek, modern spaces in a private, relaxed setting. Comprising fresh open plan living, generous bedroom with study nook plus an oversized enclosed courtyard with sunlit deck, this lower duplex is brimming with extras and dressed to impress.

## Features:

- \_Crisp white open plan living and dining with timber flooring \_Gourmet kitchen with stainless steel appliances
- \_Generous bedroom with twin built-ins and study nook
- \_Private north facing deck and enclosed courtyard with garden area
- \_Updated bathroom, internal laundry, ample cupboards throughout
- \_Own washing line, new roller blinds, new paint and