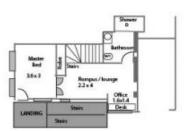

#### Features:

- \_Separate living and dining area with polished flooring
- \_Well presented gas kitchen opens to undercover deck
- \_Private lawn and gardens enjoying district views
- \_Upper level with three bedrooms all with built-ins
- \_\_\_\_\_Modernised family bathroom with bathtub and separate loo
- \_Brand new one bedroom retreat with home office, living

# **UPPER LEVEL**