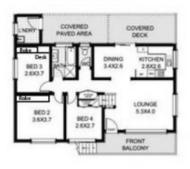

### 30 Goondari Road Allambie Heights NSW

Privately perched on the high side on one of Allambie's favourite leafy streets, this freshly updated two storey home provides all the space for a family in a peaceful setting. With defined living and dining zones, a gas kitchen overlooking the private lawn and entertaining, three bedrooms plus a lower level one bedroom retreat with study and living space; the home has versatility with fresh family vibes.

#### Features:

- \_Separate living and dining area with polished flooring
- \_Well presented gas kitchen opens to undercover deck
- \_Private lawn and gardens enjoying district views
- \_Upper level with three bedrooms all with built-ins
- \_\_\_\_\_Modernised family bathroom with bathtub and separate loo
- \_Brand new one bedroom retreat with home office, living

## MID LEVEL

GENERAL SITE PLAN (NOT TO SAME SCALE)