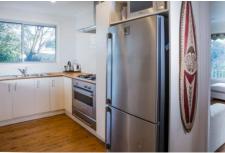

#### Features:

- \_Separate living and dining area with polished flooring
- \_Well presented gas kitchen opens to undercover deck
- \_Private lawn and gardens enjoying district views
- \_Upper level with three bedrooms all with built-ins
- \_\_\_\_\_Modernised family bathroom with bathtub and separate loo
- \_Brand new one bedroom retreat with home office, living