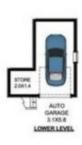

, three bedrooms plus a lower level one bedroom retreat with study and living space; the home has versatility with fresh family vibes.

#### Features:

- \_Separate living and dining area with polished flooring
- \_Well presented gas kitchen opens to undercover deck
- \_Private lawn and gardens enjoying district views
- \_Upper level with three bedrooms all with built-ins
- \_\_\_\_\_Modernised family bathroom with bathtub and separate loo
- \_Brand new one bedroom retreat with home office, living

4 🕒 2 🟪 1 🗬

Price: \$1000 per week

**View :** https://www.jdhrealestate.com.au/lease/nsw/nort hern-beaches/allambie-heights/residential/house/

5923780



Kristy Audsley 9451 5224



Julia Leach 94515224

# **UPPER LEVEL**

## MID LEVEL







GENERAL SITE PLAN (NOT TO SAME SCALE)

## GARAGE