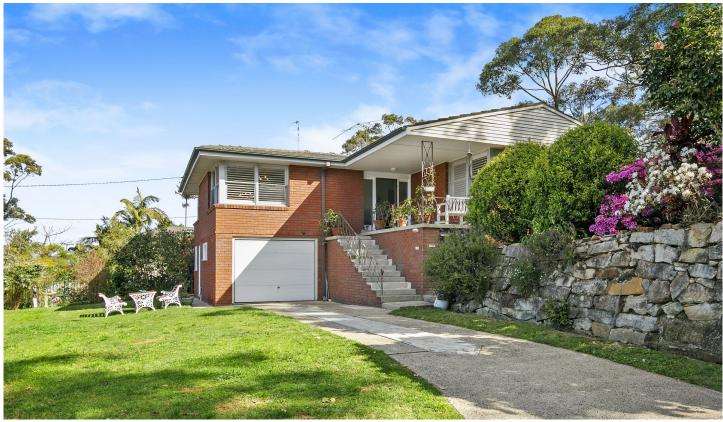

## 1 Southern Cross Way Allambie Heights NSW

Positioned on the high side of Southern Cross Way and backing onto the bushland surrounds of Manly Dam, this three bedroom brick home offers a stunning outlook with ocean views stretching all the way down to Manly Beach.

## Features:

- \_ Endless possibilities to create your dream home
- \_ Enjoy direct access to the bush trails of Manly Dam Reserve
- \_ East facing lounge and dining with plenty of natural light
- \_ Plantation shutters, floorboard in living
- \_ Child and pet-friendly enclosed yard
- Neat and tidy kitchen flow to dining and lounge
- Generous sized bedrooms, all with wardrobes
- \_ Full sized bathroom with bath and separate shower
- \_ Lock up garage with plenty of storage