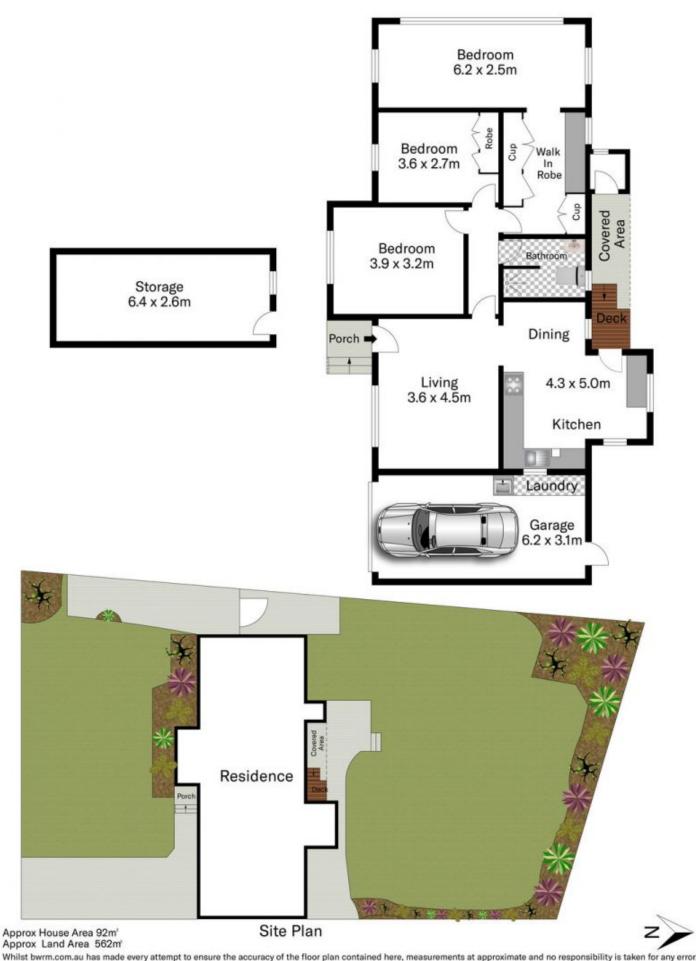

## 2 Fitzpatrick Avenue East Frenchs Forest NSW

Comfortable and ultra-convenient, this charming brick home set on approx. 562sqm of land, delivers an exciting prospect for first home buyers, investors or downsizers. Family friendly with a large level enclosed yard, gas kitchen plus parents' retreat with walk through robe, the home ticks all the boxes within a welcoming community.

## Features:

- Perfect first home or investment
- \_Gas kitchen looks out to level enclosed backyard
- \_Airy living and dining spaces with high ceilings
- \_Tastefully renovated bathroom
- \_Master retreat with impressive walkthrough robe/dressing room
- \_Two other generous sized bedrooms with built-ins
- \_Ceiling fans, timber flooring, plantation shutters, gas bayonets

## 3 📭 1 🖺 1 🗬

**Price**: For Sale \$1,290,000

Land Size: 562 sqm

View: https://www.jdhrealestate.com.au/sale/nsw/

northern-beaches/frenchs-forest/residential/

house/5923778

Darren Leach 9451 5224

Whilst bwrm.com.au has made every attempt to ensure the accuracy of the floor plan contained here, measurements at approximate and no responsibility is taken for any error, omission, or mis-statement. This plan for illustrative purposes only.