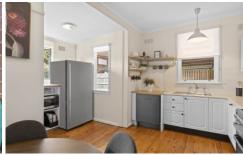

## Features:

- Perfect first home or investment
- \_Gas kitchen looks out to level enclosed backyard
- \_Airy living and dining spaces with high ceilings
- \_Tastefully renovated bathroom
- \_Master retreat with impressive walkthrough robe/dressing room
- \_Two other generous sized bedrooms with built-ins
- \_Ceiling fans, timber flooring, plantation shutters, gas bayonets