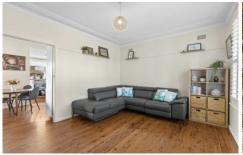

## Features:

- Perfect first home or investment
- \_Gas kitchen looks out to level enclosed backyard
- \_Airy living and dining spaces with high ceilings
- \_Tastefully renovated bathroom
- \_Master retreat with impressive walkthrough robe/dressing room
- \_Two other generous sized bedrooms with built-ins
- \_Ceiling fans, timber flooring, plantation shutters, gas bayonets