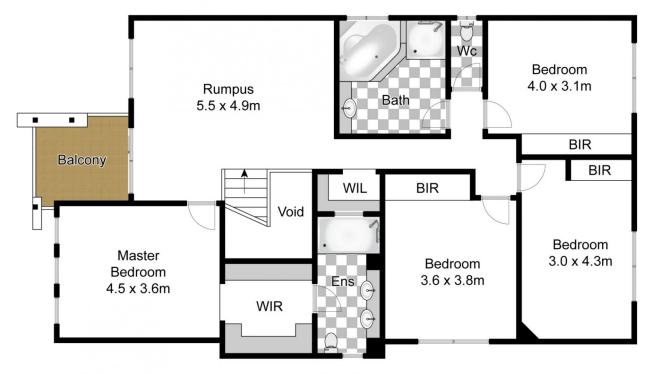

## 12 Ben Love Place Beacon Hill NSW

Nestled in a peaceful, family-friendly cul-de-sac in a premier pocket, this impressive dual level residence showcases the best of low maintenance and modern family living. Defined by generous proportions and private outdoor entertaining, it is only moments to quality schools, buses, beaches and Westfield shopping.

- Features:
- \_Sought after cul-de-sac among other quality homes
- \_Contemporary family home only ten years young
- \_Sprawling open plan living flows to alfresco entertaining
- Modern gas kitchen with island and walk in pantry
- \_Master suite with walk-in robe and ensuite bathroom
- \_Versatile lower level bedroom/retreat or home office
- Private rear entertaining and low maintenance gardens
- \_Automatic DLUG with internal access, storage, gas points and ceiling fans

**Ground Floor** 

Approx House Area 280m²

Whilst **bwrm.com.au** has made every attempt to ensure the accuracy of the floor plan contained here, measurements are approximate and no responsibility is taken for any error, omission, or mis-statement. This plan is for illustrative purposes only.