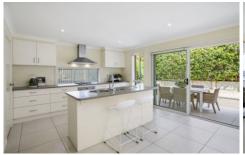

- Features:
- \_Sought after cul-de-sac among other quality homes
- \_Contemporary family home only ten years young
- \_Sprawling open plan living flows to alfresco entertaining
- Modern gas kitchen with island and walk in pantry
- \_Master suite with walk-in robe and ensuite bathroom
- \_Versatile lower level bedroom/retreat or home office
- Private rear entertaining and low maintenance gardens
- \_Automatic DLUG with internal access, storage, gas points and ceiling fans