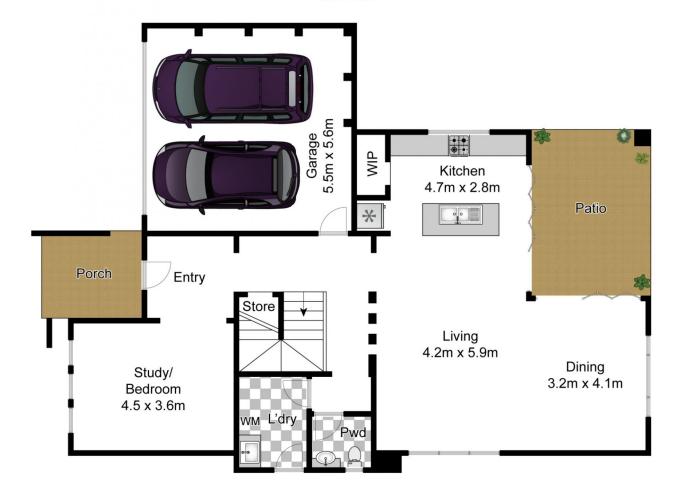

## 12 Ben Love Place Beacon Hill NSW

Nestled in a peaceful, family-friendly cul-de-sac in a premier pocket, this impressive dual level residence showcases the best of low maintenance and modern family living. Defined by generous proportions and private outdoor entertaining, it is only moments to quality schools, buses, beaches and Westfield shopping.

- Features:
- \_Sought after cul-de-sac among other quality homes
- \_Contemporary family home only ten years young
- \_Sprawling open plan living flows to alfresco entertaining
- Modern gas kitchen with island and walk in pantry
- \_Master suite with walk-in robe and ensuite bathroom
- \_Versatile lower level bedroom/retreat or home office
- Private rear entertaining and low maintenance gardens
- \_Automatic DLUG with internal access, storage, gas points and ceiling fans

**Ground Floor** 

Approx House Area 280m²

Whilst **bwrm.com.au** has made every attempt to ensure the accuracy of the floor plan contained here, measurements are approximate and no responsibility is taken for any error, omission, or mis-statement. This plan is for illustrative purposes only.