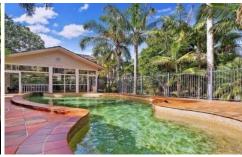

## 68/8 Koorala Street Manly Vale NSW

Defined by its generous proportions this spacious two bedroom, two bathroom apartment is peacefully located at the rear of the block with a private position. Amongst resort style grounds with indoor swimming pool and gym, this conveniently located complex is footsteps to Coles, shopping, restaurants and transport.

## **Features**

- \_Spacious open plan living and dining, air conditioning \_Modern kitchen with gas appliances and dishwasher
- Private wrap around balcony with leafy aspect
- \_\_Master bedroom with large built-ins and spa ensuite
- \_Second bedroom with mirrored built-in
- \_Single car space with lock up storage box, visitor parking
- \_Gated complex includes swimming pool, gym and sauna