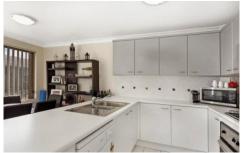

## **Features**

- \_Spacious open plan living and dining, air conditioning \_Modern kitchen with gas appliances and dishwasher
- Private wrap around balcony with leafy aspect
- \_\_Master bedroom with large built-ins and spa ensuite
- \_Second bedroom with mirrored built-in
- \_Single car space with lock up storage box, visitor parking
- \_Gated complex includes swimming pool, gym and sauna