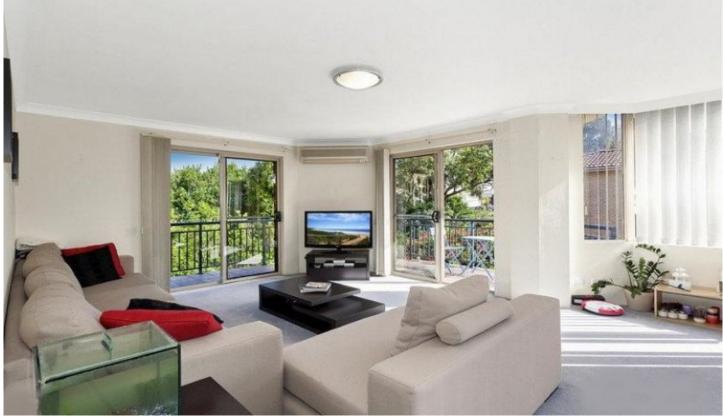

## **Features**

- \_Spacious open plan living and dining, air conditioning \_Modern kitchen with gas appliances and dishwasher
- Private wrap around balcony with leafy aspect
- \_\_Master bedroom with large built-ins and spa ensuite
- \_Second bedroom with mirrored built-in
- \_Single car space with lock up storage box, visitor parking
- \_Gated complex includes swimming pool, gym and sauna