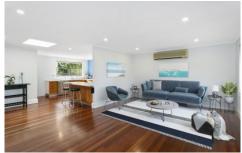

## 35 Ryan Place Beacon Hill NSW

Sprawled over two levels with expansive living and bedrooms on each, this stunning home offers modern updates and generous spaces all with a peaceful bush outlook. Entertaining made easy with a chef's gas kitchen, superb indoor and outdoor integration to entertaining decks as well as a lower living area with bar, wine racks and log wood fire. Enjoy the romance and complete privacy of this sumptuous retreat.

## Features:

- \_Spacious living with polished flooring and air conditioning flows to decking
- \_Expansive kitchen with industrial gas appliances, dishwasher and walk in pantry
- \_Romantic lower living with polished concrete flooring, mounted TV, fireplace, bar and wine racks
- \_Five excellent bedrooms, three with built-ins and two with