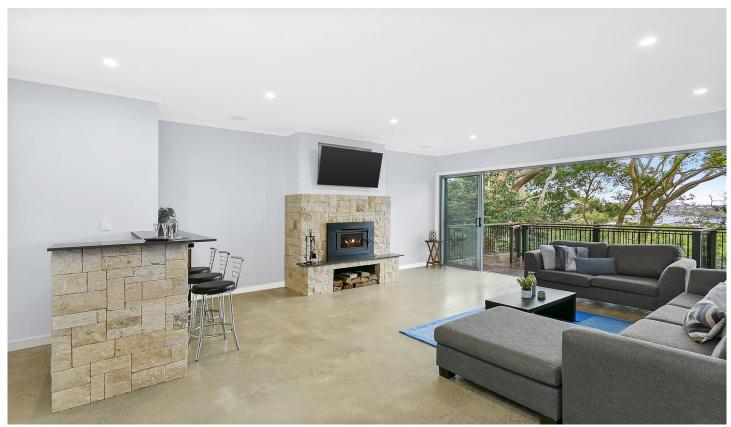

## 35 Ryan Place Beacon Hill NSW

Sprawled over two levels with expansive living and bedrooms on each, this stunning home offers modern updates and generous spaces all with a peaceful bush outlook. Entertaining made easy with a chef's gas kitchen, superb indoor and outdoor integration to entertaining decks as well as a lower living area with bar, wine racks and log wood fire. Enjoy the romance and complete privacy of this sumptuous retreat.

## Features:

- \_Spacious living with polished flooring and air conditioning flows to decking
- \_Expansive kitchen with industrial gas appliances, dishwasher and walk in pantry
- \_Romantic lower living with polished concrete flooring, mounted TV, fireplace, bar and wine racks
- \_Five excellent bedrooms, three with built-ins and two with