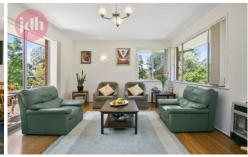

- Entry into sprawling formal lounge and dining area
- Open plan kitchen with breakfast bar, double oven and dishwasher
- Casual dining flows to covered rear entertaining and gardens
- Rumpus with bar, wine racks and own bathroom for easy access from pool
- Spacious master with modern ensuite, walk-in robe and air con