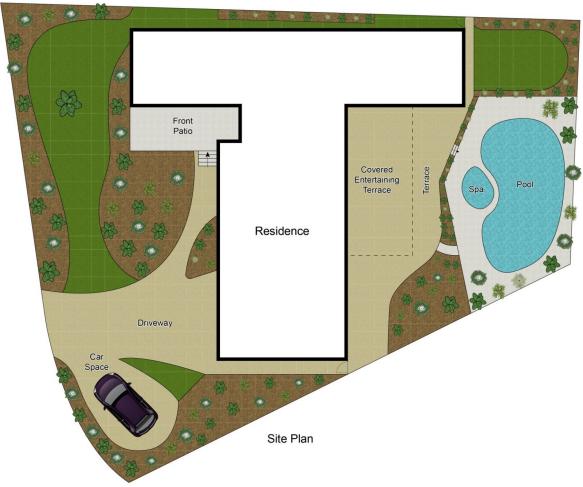

## 2 Comeroy Crescent Frenchs Forest NSW

Peacefully nestled within a family friendly cul-de-sac, this home boasts a spacious and versatile floorplan that focuses on entertaining and space for all the family. Ready for immediate enjoyment, this home is the complete package with rumpus, 5th bed/home office, saltwater pool with spa, child-friendly lawns and easy-care gardens.

- Entry into sprawling formal lounge and dining area
- Open plan kitchen with breakfast bar, double oven and dishwasher
- Casual dining flows to covered rear entertaining and gardens
- Rumpus with bar, wine racks and own bathroom for easy access from pool
- Spacious master with modern ensuite, walk-in robe and air con