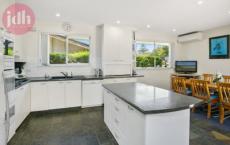

- Entry into sprawling formal lounge and dining area
- Open plan kitchen with breakfast bar, double oven and dishwasher
- Casual dining flows to covered rear entertaining and gardens
- Rumpus with bar, wine racks and own bathroom for easy access from pool
- Spacious master with modern ensuite, walk-in robe and air con