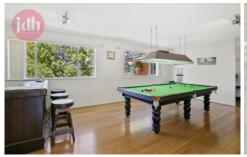

- Entry into sprawling formal lounge and dining area
- Open plan kitchen with breakfast bar, double oven and dishwasher
- Casual dining flows to covered rear entertaining and gardens
- Rumpus with bar, wine racks and own bathroom for easy access from pool
- Spacious master with modern ensuite, walk-in robe and air con