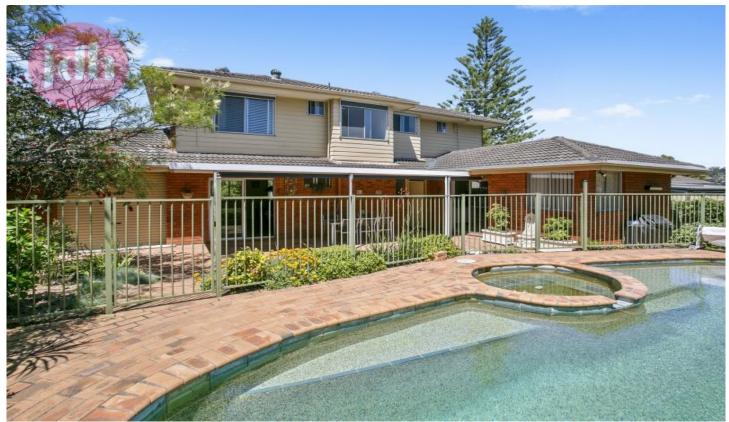

## 2 Comeroy Crescent Frenchs Forest NSW

Peacefully nestled within a family friendly cul-de-sac, this home boasts a spacious and versatile floorplan that focuses on entertaining and space for all the family. Ready for immediate enjoyment, this home is the complete package with rumpus, 5th bed/home office, saltwater pool with spa, child-friendly lawns and easy-care gardens.

- Entry into sprawling formal lounge and dining area
- Open plan kitchen with breakfast bar, double oven and dishwasher
- Casual dining flows to covered rear entertaining and gardens
- Rumpus with bar, wine racks and own bathroom for easy access from pool
- Spacious master with modern ensuite, walk-in robe and air con

\_Three other excellent bedrooms with built-in robes

4 🕒 3 🔓 2 🖨

**Price** : Sold in 7 days \$1,795,000

Land Size: 710 sqm

**View**: https://www.jdhrealestate.com.au/sale/nsw/

northern-beaches/frenchs-forest/residential/