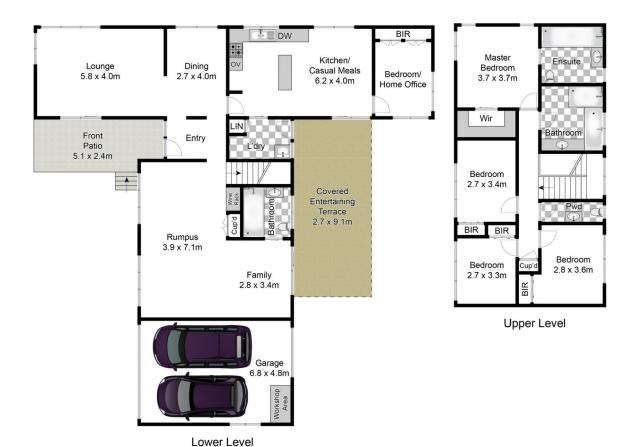

- Entry into sprawling formal lounge and dining area
- Open plan kitchen with breakfast bar, double oven and dishwasher
- Casual dining flows to covered rear entertaining and gardens
- Rumpus with bar, wine racks and own bathroom for easy access from pool
- Spacious master with modern ensuite, walk-in robe and air con

\_Three other excellent bedrooms with built-in robes

4 🕒 3 🔓 2 🖨

**Price** : Sold in 7 days \$1,795,000

Land Size: 710 sqm

**View**: https://www.jdhrealestate.com.au/sale/nsw/

northern-beaches/frenchs-forest/residential/

house/5923735

Darren Leach 9451 5224

Approx House Area 259m²

Approx Land Area 710m<sup>2</sup>
Approx Land Area 710m<sup>2</sup>
Whilst **bwrm.com.au** has made every attempt to ensure the accuracy of the floor plan contained here, measurements are approximate and no responsibility is taken for any error, omission, or mis-statement. This plan is for illustrative purposes only.