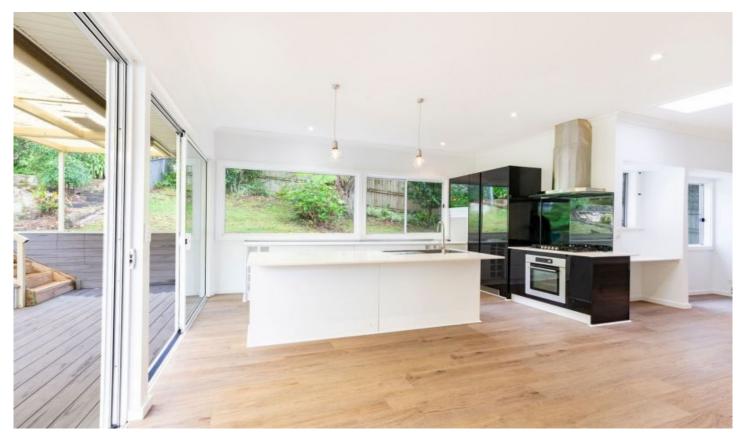

## 28 The Crescent North Narrabeen NSW

Set in beautiful leafy enclave of North Narrabeen, this lovely single level abode is the perfect environment for the growing family, an easy level stroll to primary & secondary schools, a slew of trendy cafes & B-line City link with Narrabeen Lake entrance & beach, a short bike ride away.

The property features:

- Spacious light filled living areas take full advantage of the north facing rear garden
- Open plan designed kitchen with modern appliances, stone bench tops, breakfast bar & integrated fridge/freezer
- Three generous bedrooms, main with BIR
- Full family bathroom
- New York style laundry with bi-folding doors & separate WC
- The rear deck opens directly from the living space offering all weather entertaining with the tropical surrounds as a backdrop.
- Roller shade blinds on the entertaining deck
- Lock up garage with under house storage
- Gas heating & cooking
- Off street parking spaces
- Pets on application