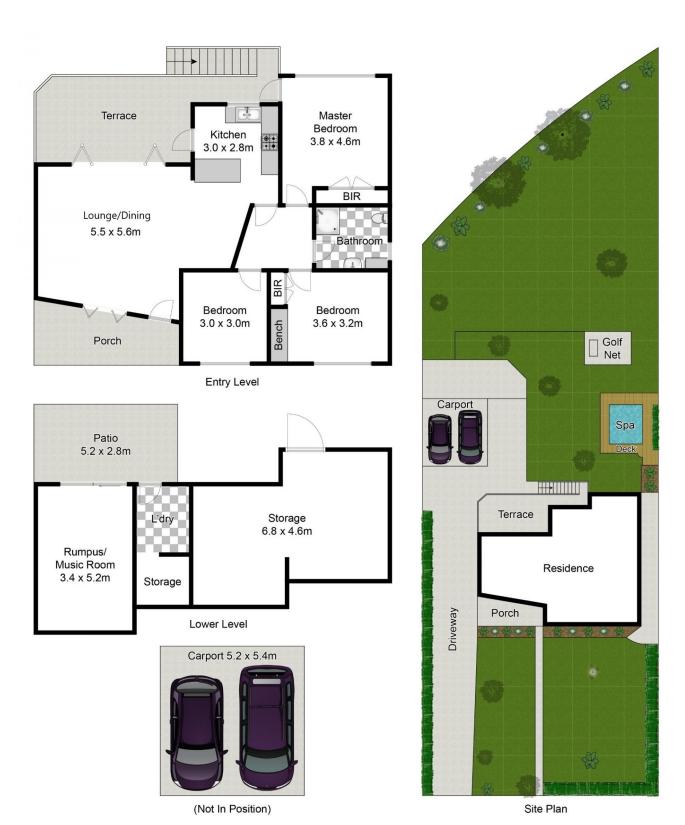

\_Approx 955sqm parcel of land, offering views to the ocean \_Freshly painted three bedroom cottage, ready to move into or renovate

\_Deep block with wide frontage ready for those wanting to build their dream

\_Open plan living and kitchen flows to balcony basking in morning sun

\_Master bedroom with sweeping backdrop, all three bedrooms with ceiling fans

\_Enviable lawns and entertaining include deck with spa