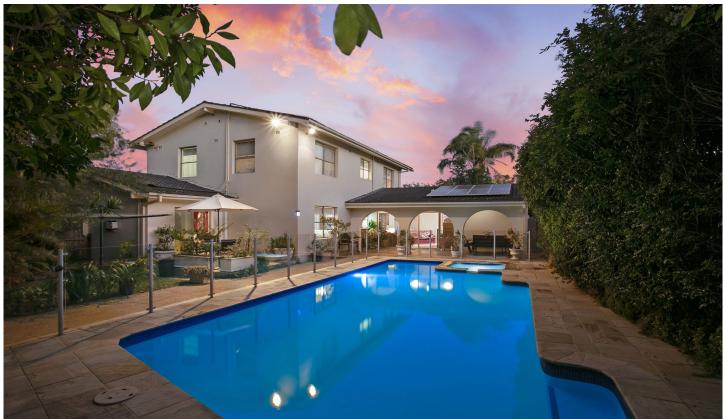

## 5 Stratham Place Belrose NSW

Perfectly designed for both grand scale entertaining and the growing family, this sprawling five bedroom residence reveals a desirable layout with enviable space. Defined by spacious bedrooms and versatile living areas that wrap around private outdoor areas and poolside entertaining, it is tucked away in a premier Belrose cul-de-sac, only moments to all that Belrose has to offer.

\_Palatial formal living area opens to front and rear outdoor spaces

\_Versatile family or rumpus room flowing to covered alfresco dining

\_Caesarstone gas kitchen in the heart of the home with servery to pool area

\_Separate casual dining plus formal dining area overlooking pool

\_Master bedroom with ensuite and robe opens to sunlit

5 🗀 3 🔓 2 🖨

**Price** : SOLD \$1,680,000

Land Size: 705 sqm

View: https://www.jdhrealestate.com.au/sale/nsw/