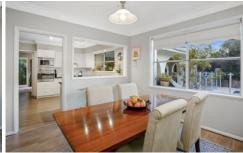

\_Palatial formal living area opens to front and rear outdoor spaces

\_Versatile family or rumpus room flowing to covered alfresco dining

\_Caesarstone gas kitchen in the heart of the home with servery to pool area

\_Separate casual dining plus formal dining area overlooking pool

\_Master bedroom with ensuite and robe opens to sunlit

5 🗀 3 🔓 2 🖨

**Price** : SOLD \$1,680,000

Land Size: 705 sqm

View: https://www.jdhrealestate.com.au/sale/nsw/