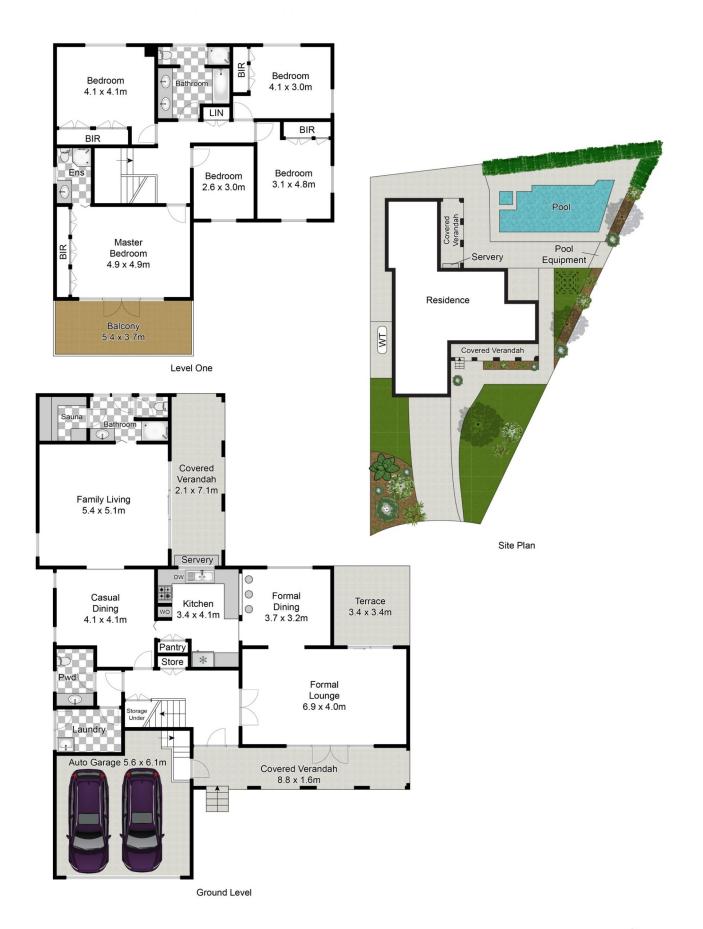

## 5 Stratham Place Belrose NSW

Perfectly designed for both grand scale entertaining and the growing family, this sprawling five bedroom residence reveals a desirable layout with enviable space. Defined by spacious bedrooms and versatile living areas that wrap around private outdoor areas and poolside entertaining, it is tucked away in a premier Belrose cul-de-sac, only moments to all that Belrose has to offer.

\_Palatial formal living area opens to front and rear outdoor spaces

\_Versatile family or rumpus room flowing to covered alfresco dining

\_Caesarstone gas kitchen in the heart of the home with servery to pool area

\_Separate casual dining plus formal dining area overlooking pool

\_Master bedroom with ensuite and robe opens to sunlit

5 🗀 3 🔓 2 🖨

**Price** : SOLD \$1,680,000

Land Size: 705 sqm

View: https://www.jdhrealestate.com.au/sale/nsw/