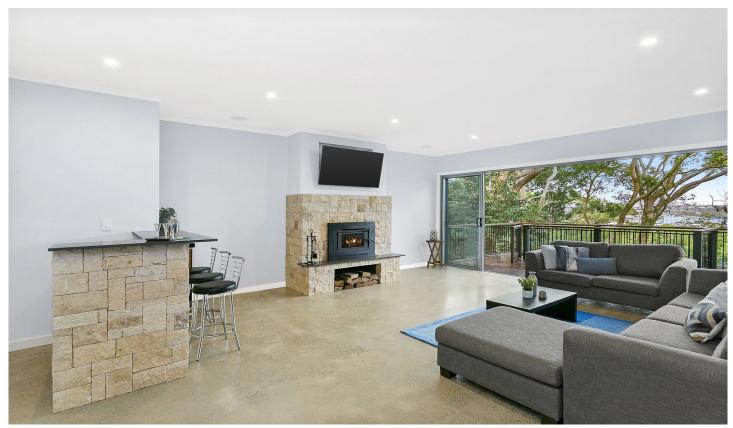

\_Spacious living with polished flooring and air conditioning flows to decking

\_Expansive kitchen with industrial gas appliances, dishwasher and walk in pantry

\_Romantic lower living with polished concrete flooring, mounted TV, fireplace, bar and wine racks

\_Five excellent bedrooms, three with built-ins and two with shelving

5 🗀 2 🔓 2 🖨

Price: \$1,250 per week

**View**: https://www.jdhrealestate.com.au/lease/nsw/nort hern-beaches/beacon-hill/residential/house/5923