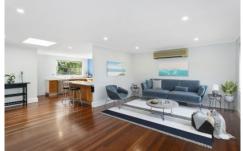

\_Spacious living with polished flooring and air conditioning flows to decking

\_Expansive kitchen with industrial gas appliances, dishwasher and walk in pantry

\_Romantic lower living with polished concrete flooring, mounted TV, fireplace, bar and wine racks