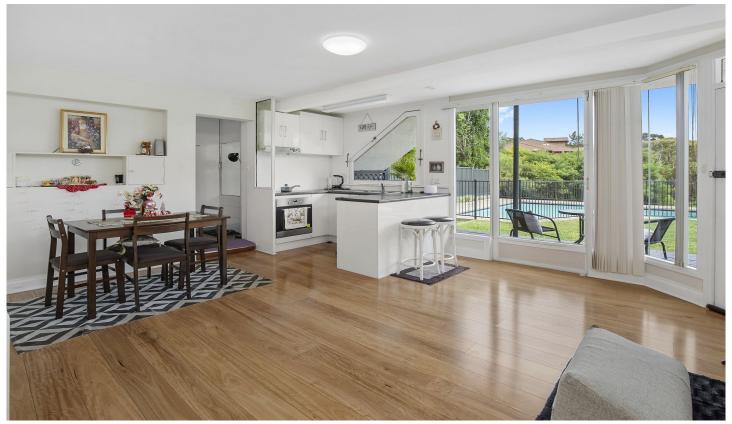

Enviable open plan living flowing to private timber deck (soon to have more privacy)

- Gourmet kitchen with new stainless steel appliances and breakfast bar
- \_Spacious separate bedroom with built-ins
- \_\_\_. \_Bathroom, internal laundry plus lots of storage
- \_\_\_\_Utilities \$35 per week per person \_Tranquil position, plenty of off street parking