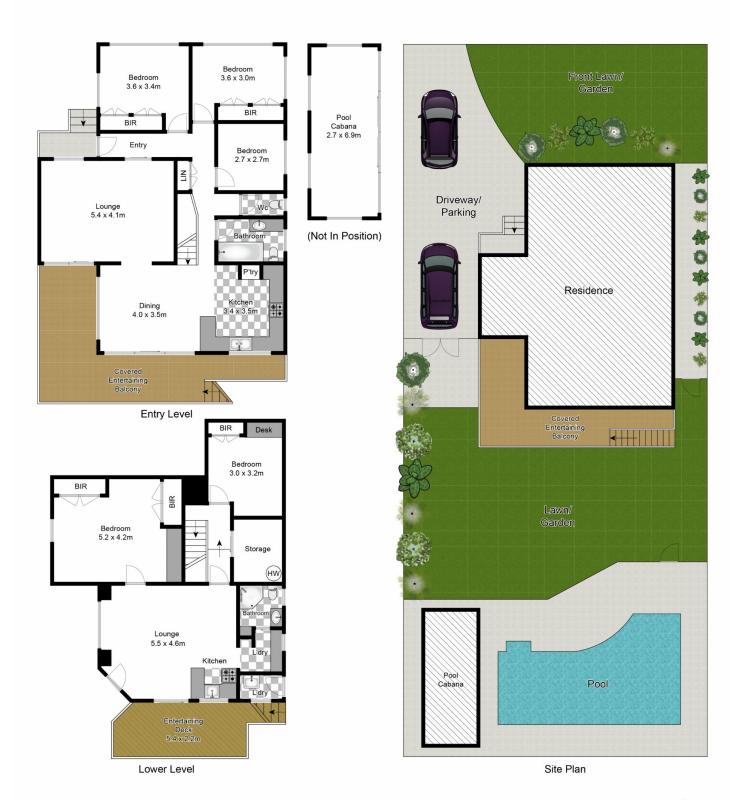

## 1 🛌 1 🖳

Price: DEPOSIT TAKEN!

**View :** https://www.jdhrealestate.com.au/lease/nsw/nort hern-beaches/narraweena/residential/apartment/

5923718

**Kristy Audsley** 9451 5224

Julia Leach 94515224

Approx House Area 175m<sup>2</sup>

Approx Land Area 559m<sup>2</sup>

Whilst **bwrm.com.au** has made every attempt to ensure the accuracy of the floor plan contained here, measurements are approximate and no responsibility is taken for any error, omission, or mis-statement. This plan is for illustrative purposes only.