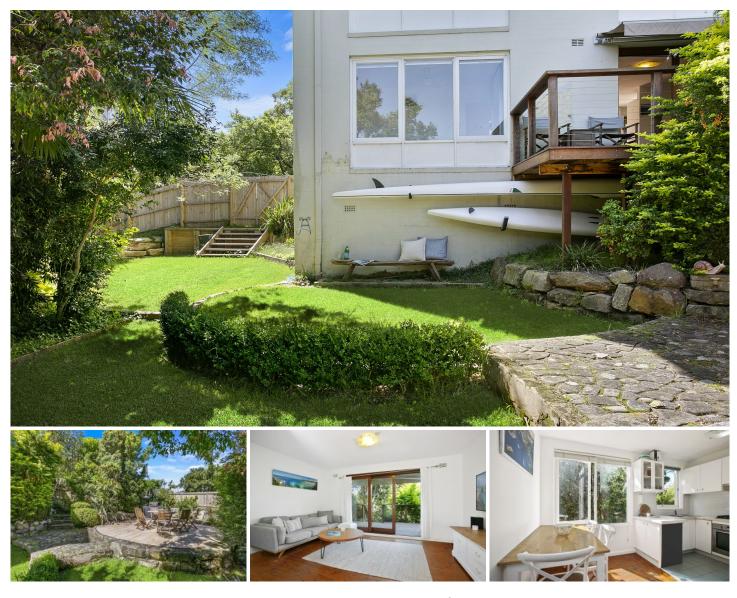

## 10/32 Austral Avenue North Manly NSW

Tucked away at the rear of a small complex in a premier North Manly pocket only moments to the mall, buses and beaches, this modern apartment is a rare find with unique house-like lawns and sizeable outdoor entertaining. Offering privacy from all windows and a fully enclosed yard perfect for small families and pets, it delivers a tranquil lifestyle with convenience at its core.

\_Open plan design flows seamlessly to timber deck with awning

\_Gas kitchen with stone benchtops and dining area

\_Both bedrooms with private outlook, built-in robes and ceiling fans

\_Light and bright bathroom with laundry area

\_Entertaining deck leading to private lawn and patio area -Moments to Warringah Mall Westfield, city buses and Manly