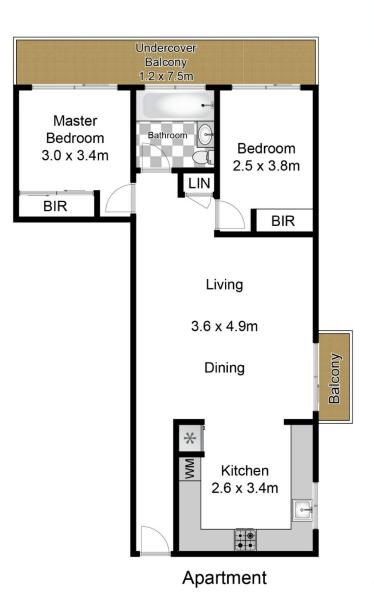

## 10/15 Lismore Avenue Dee Why NSW

Distinguished by its fresh modern finishes, bright interiors and unique roof top terrace, that's yours on title offering a north aspect, this Dee Why Beach Penthouse apartment is a rare find and is brimming with extras. Offering exceptional value for investors, empty nesters or young families, enjoy a carefree lifestyle within a stroll of the new town centre and walking distance to Dee Why Beach.

- \* Open plan light filled living and dining area
- \* Modern gas kitchen with dishwasher and ample storage
- \* Two excellent bedrooms both with built-ins
- \* Your own private exclusive rooftop entertainer's terrace with covered bar
- \* Air conditioning, laundry facilities, LED lighting
- \* Renovated bathroom with coastal feel
- \* Single lock up garage with mezzanine storage
- \* Footsteps to the new B-Line bus services to the CBD

## 2 📭 1 🔓 1 😭

**Price**: \$715,000

View: https://www.jdhrealestate.com.au/sale/nsw/north

ern-beaches/dee-why/residential/apartment/5923

713

Darren Leach 9451 5224

Lisa Kringas 9451 5224

Adjacent Terrace