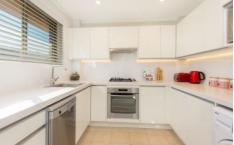

- \* Open plan light filled living and dining area
- \* Modern gas kitchen with dishwasher and ample storage
- \* Two excellent bedrooms both with built-ins
- \* Your own private exclusive rooftop entertainer's terrace with covered bar
- \* Air conditioning, laundry facilities, LED lighting
- \* Renovated bathroom with coastal feel
- \* Single lock up garage with mezzanine storage
- \* Footsteps to the new B-Line bus services to the CBD