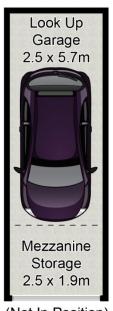

- \* Open plan light filled living and dining area
- \* Modern gas kitchen with dishwasher and ample storage
- \* Two excellent bedrooms both with built-ins
- \* Your own private exclusive rooftop entertainer's terrace with covered bar
- \* Air conditioning, laundry facilities, LED lighting
- \* Renovated bathroom with coastal feel
- \* Single lock up garage with mezzanine storage
- \* Footsteps to the new B-Line bus services to the CBD