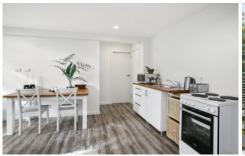

- \_Modern, spacious living and dining with treetop outlook
- \_Kitchen with timber benchtops and full sized stove/oven
- \_Two generous double bedrooms both with hanging space
- \_Luxury bathroom with walk in shower and double showerhead)
- \_Stair access to lower level forest area, great spot to feel the zen
- \_City and Manly buses at the end of the street
- \_Quiet street, plenty of off street parking
- \_Walk or short drive to Westfield Warringah Mall and Manly