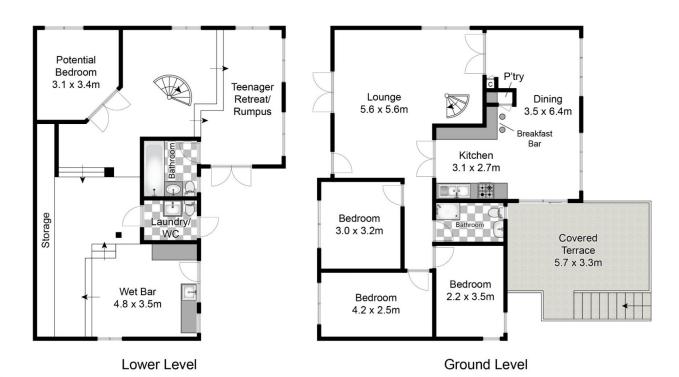

## 2 Malinya Road Allambie Heights NSW

Embodying the meaning of Allambie as 'a peaceful place', coupled with a tropical feel, this tranquil oasis is positioned in a quiet cul-de-sac on a near level 689sqm block. A house of natural timbers and sandstone paving with unique cedar shingle cladding, the home offers a generous open plan layout flowing to an entertainer's deck overlooking a picturesque pool and enclosed level lawns.

\_Potential teenage/inlaw accommodation with wet bar and Jetmaster gas log fireplace

- \_Light filled spacious living with polished floors and skylight \_Dining and family area with pressed metal ceiling leads out to deck
- \_Stunning gas kitchen with feature timber benches, Smeg cooktop, dishwasher
- \_Three excellent bedrooms with brand new carpet and paint