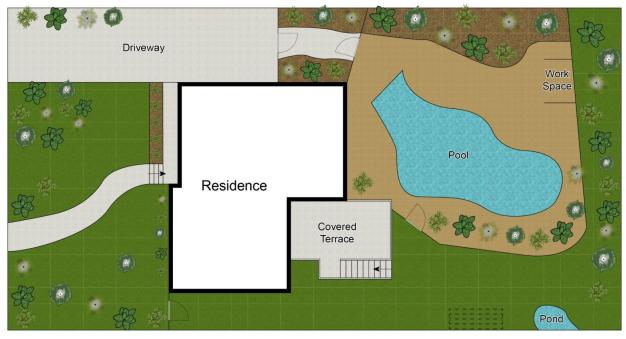

## 2 Malinya Road Allambie Heights NSW

Embodying the meaning of Allambie as 'a peaceful place', coupled with a tropical feel, this tranquil oasis is positioned in a quiet cul-de-sac on a near level 689sqm block. A house of natural timbers and sandstone paving with unique cedar shingle cladding, the home offers a generous open plan layout flowing to an entertainer's deck overlooking a picturesque pool and enclosed level lawns.

Lisa Kringas 9451 5224

Site Plan