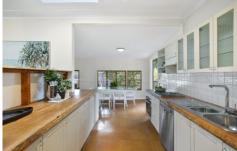

\_Potential teenage/inlaw accommodation with wet bar and Jetmaster gas log fireplace

- \_Light filled spacious living with polished floors and skylight \_Dining and family area with pressed metal ceiling leads out to deck
- \_Stunning gas kitchen with feature timber benches, Smeg cooktop, dishwasher
- \_Three excellent bedrooms with brand new carpet and paint