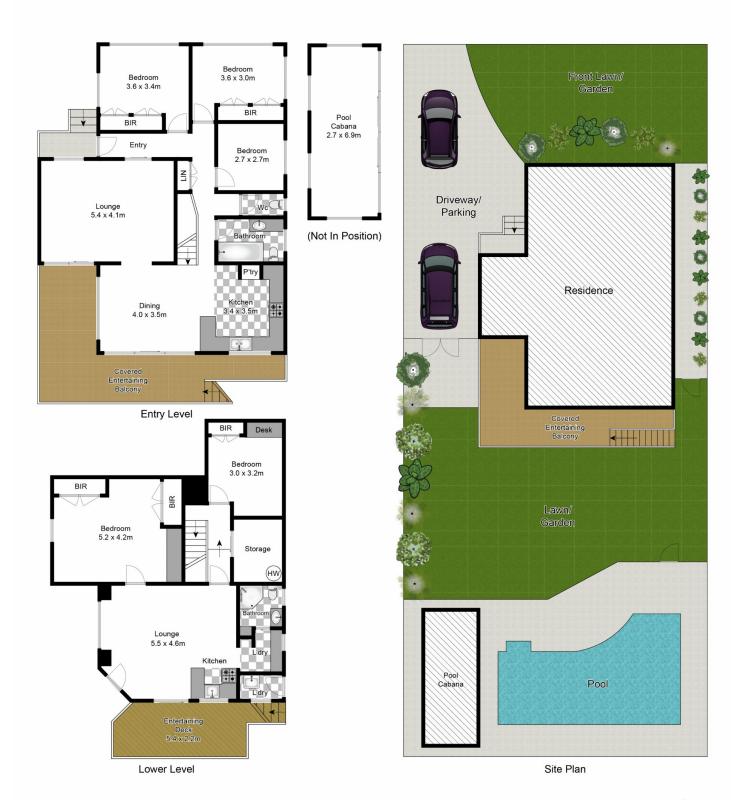

## 20 Alkira Circuit Narraweena NSW

Set on a private north facing block bordering peaceful bushland reserve, this beautifully presented residence offers an immaculate family home with an attractive rental income. Located in a relaxed and convenient setting, it is only footsteps to City buses, an easy stroll to Beacon Hill Public School and just a short drive to Narraweena Village, Warringah Mall and stunning beaches.

\_Enviable open plan living flowing to all weather entertaining with bushland backdrop

\_Tranquil setting divided by green corridor that cannot be built on

\_Gourmet kitchen with new stainless steel appliances and breakfast bar

\_Lower level modified to superb one bedroom apartment currently renting for \$475 per week

\_Apartment includes spacious open plan living, modern

5 2 2 2

Price : Sold \$1,325,000

Land Size: 556 sqm View: https://ww

: https://www.jdhrealestate.com.au/sale/nsw/ northern-beaches/narraweena/residential/ho

use/5923706

Darren Leach 9451 5224

Lisa Kringas 9451 5224

Approx House Area 175m<sup>2</sup>

Approx Land Area 559m<sup>2</sup>