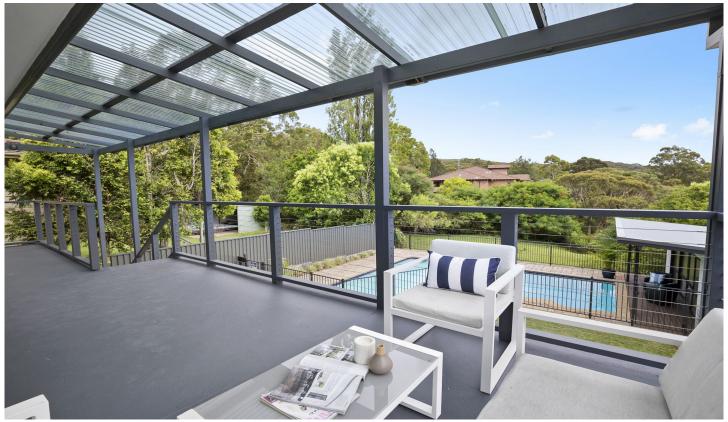

\_Enviable open plan living flowing to all weather entertaining with bushland backdrop

\_Tranquil setting divided by green corridor that cannot be built on

\_Gourmet kitchen with new stainless steel appliances and breakfast bar